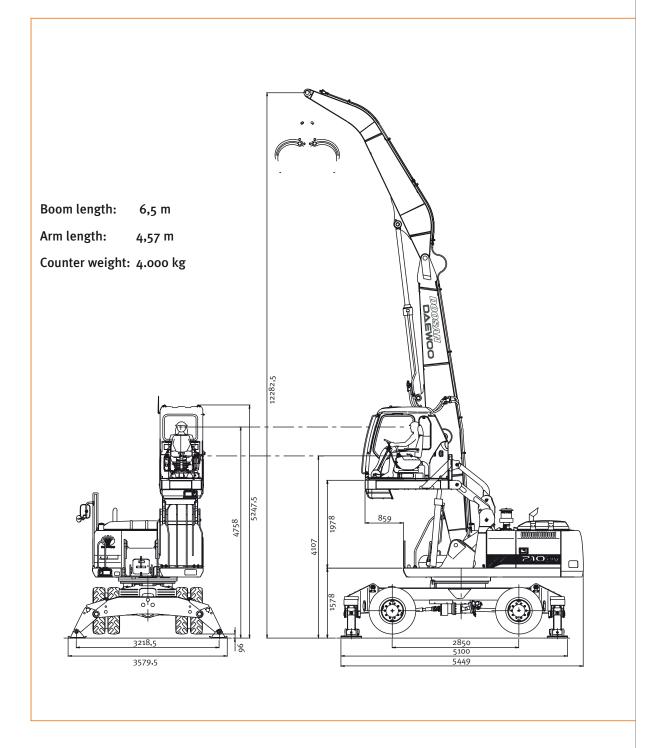

# **Dimensions & Working Ranges**

| Α  | Overall width of upper structure |                     |
|----|----------------------------------|---------------------|
|    |                                  | 2.494 mm            |
| В  | Overall width of cab             |                     |
|    |                                  | 960 mm              |
| C  | Overall height of cab            |                     |
|    |                                  | 3.387 mm            |
| D  | Tail swing radius                |                     |
|    |                                  | 2.750 mm            |
| E  | Overall height of boom           | _                   |
|    |                                  | 3.181 mm            |
| F  | Clearance under counterweight    |                     |
| _  |                                  | 1.254 mm            |
| G  | Ground clearance                 |                     |
|    |                                  | 340 mm              |
| Н  | Wheel base                       | 2.850 mm            |
| ı  | Tread                            | 2.050 111111        |
| ١. | Iread                            | 1.874 mm            |
| ı  | Overall length                   | 1.0/4 111111        |
| ,  | Overall length                   | 9.484 mm            |
|    | 0 11.11 11.15 1                  | 2 · 1 · 7 · · · · · |

|   |                                | 960 mm   |
|---|--------------------------------|----------|
| C | Overall height of cab          |          |
|   |                                | 3.387 mm |
| D | Tail swing radius              |          |
|   |                                | 2.750 mm |
| Ε | Overall height of boom         |          |
|   |                                | 3.181 mm |
| F | Clearance under counterweight  |          |
|   | _                              | 1.254 mm |
| G | Ground clearance               |          |
|   |                                | 340 mm   |
| Н | Wheel base                     |          |
|   |                                | 2.850 mm |
| ı | Tread                          |          |
|   |                                | 1.874 mm |
| J | Overall length                 |          |
|   | -                              | 9.484 mm |
| Κ | Overall tire width with fender |          |
|   | 10.00-20-14PR Double tire      |          |
|   | ,                              | 2.496 mm |

### DIMENSIONS