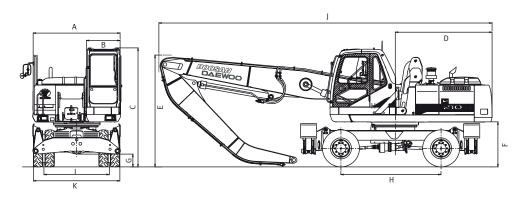

# **Dimensions & Working Ranges**

| Α  | Overall width of upper structure |                     |
|----|----------------------------------|---------------------|
|    |                                  | 2.494 mm            |
| В  | Overall width of cab             |                     |
|    |                                  | 960 mm              |
| C  | Overall height of cab            |                     |
|    |                                  | 3.387 mm            |
| D  | Tail swing radius                |                     |
|    |                                  | 2.750 mm            |
| E  | Overall height of boom           | _                   |
|    |                                  | 3.181 mm            |
| F  | Clearance under counterweight    |                     |
| _  |                                  | 1.254 mm            |
| G  | Ground clearance                 |                     |
|    |                                  | 340 mm              |
| Н  | Wheel base                       | 2.850 mm            |
| ı  | Tread                            | 2.050 111111        |
| ١. | Iread                            | 1.874 mm            |
| ı  | Overall length                   | 1.0/4 111111        |
| ,  | Overall length                   | 9.484 mm            |
|    | 0 11.11 11.15 1                  | 2 · 1 · 7 · · · · · |

|   |                                | 960 mm   |
|---|--------------------------------|----------|
| C | Overall height of cab          |          |
|   |                                | 3.387 mm |
| D | Tail swing radius              |          |
|   |                                | 2.750 mm |
| Ε | Overall height of boom         |          |
|   |                                | 3.181 mm |
| F | Clearance under counterweight  |          |
|   | _                              | 1.254 mm |
| G | Ground clearance               |          |
|   |                                | 340 mm   |
| Н | Wheel base                     |          |
|   |                                | 2.850 mm |
| ı | Tread                          |          |
|   |                                | 1.874 mm |
| J | Overall length                 |          |
|   | -                              | 9.484 mm |
| Κ | Overall tire width with fender |          |
|   | 10.00-20-14PR Double tire      |          |
|   | ,                              | 2.496 mm |

### DIMENSIONS