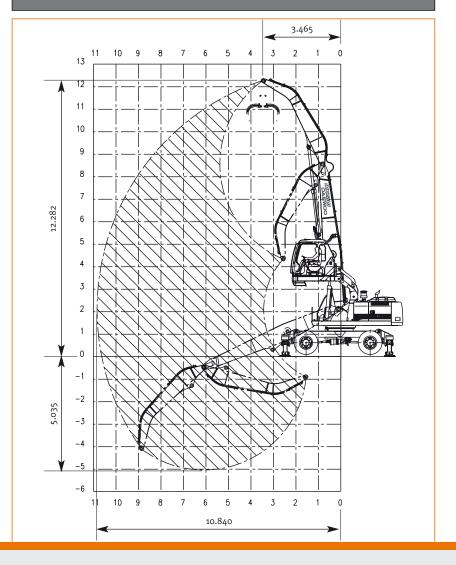

|                                | 2.750 mm |
| Ε | Overall height of boom         |          |
|   |                                | 3.181 mm |
| F | Clearance under counterweight  |          |
|   | _                              | 1.254 mm |
| G | Ground clearance               |          |
|   |                                | 340 mm   |
| Н | Wheel base                     |          |
|   |                                | 2.850 mm |
| ı | Tread                          |          |
|   |                                | 1.874 mm |
| J | Overall length                 |          |
|   | -                              | 9.484 mm |
| Κ | Overall tire width with fender |          |
|   | 10.00-20-14PR Double tire      |          |
|   | ,                              | 2.496 mm |





### DIMENSIONS





## 50L/2**210**WV

#### MATERIAL HANDLING



#### **Doosan Infracore Europe S.A.**

1<sup>^</sup>, rue Achille Degrâce 7080 Frameries Belgium

Tel: +32-65-61 32 30 • Fax: +32-65-67 73 38

#### Doosan Infracore France S.A.

1/3 rue Pavlov, Z.A. des Bruyères 78190 Trappes, France

Tel: +33-1-30 16 21 41 • Fax: +33-1-30 16 21 44

#### Doosan Infracore U.K., Ltd.

Doosan House, Unit 6.3, Nantgarw Park Cardiff CF47QU, U.K.

Tel: +44-1443-84-2273 • Fax: +44-1443-84-1933

#### **Doosan Infracore Germany GmbH**

Hans-Böckler-Str. 29 D-40764, Langenfeld-Fuhrkamp, Germany Tel: +49-2173-8509-18 • Fax: +49-2173-8509-45

#### **Seoul Head Office**

Doosan Tower 26<sup>th</sup> FL. 18-12, Euljiro-6Ga, Jung-Gu, Seoul, Korea 100-730 Tel: +82-2-3389-8114 • Fax: +82-2-3389-8117

####