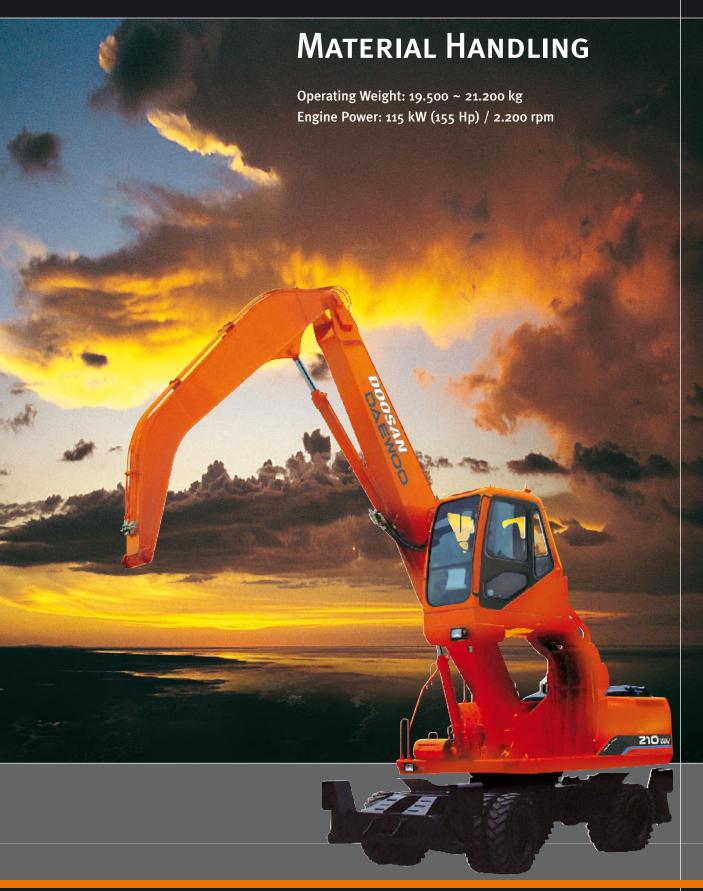

# SOLAZ ZIOWV



www.doosaninfracore.com

DOOSAN DAEWOO

# **Dimensions & Working Ranges**



| Α  | Overall width of upper structure |                     |
|----|----------------------------------|---------------------|
|    |                                  | 2.494 mm            |
| В  | Overall width of cab             |                     |
|    |                                  | 960 mm              |
| C  | Overall height of cab            |                     |
|    |                                  | 3.387 mm            |
| D  | Tail swing radius                |                     |
|    |                                  | 2.750 mm            |
| E  | Overall height of boom           | _                   |
|    |                                  | 3.181 mm            |
| F  | Clearance