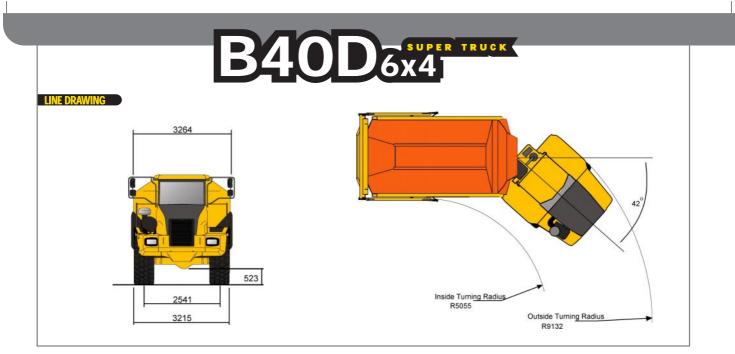

## B40D6x4

| ENGINE<br>Configuration<br>Aspiration<br>Cooling System<br>Gross power<br>Net Power<br>Gross torque<br>Net Torque<br>Displacement<br>Fuel tank capacity                                                                                                                                                                                                                                                                                                                                                                                                                                                                             | Mercedes Benz OM501LA<br>V-6<br>Turbocharged and intercooled<br>Liquid cooled with single pass radiator as well<br>as charge air cooler<br>315 kW (422 hp) @ 1 800 rpm SAE J1349<br>308 kW (413 hp) @ 1 800 rpm<br>2 000 Nm (1,473 lbft) @ 1 080 rpm SAE J1349<br>1 974 Nm (1,453 lbft) @ 1 080 rpm<br>11,95 litres (730 cu.in)<br>485 <b>/</b> (128 US gal)                                                                                                                                                                                                                                                                                                                                                                                                                                                                                                                                                                                                                                                                                                                                                                                                                                                                                                                                                                                                                                                                                         | valv<br>System pressure 810<br>ELECTRICAL SYSTEM<br>Voltage 24 V<br>Battery type Two<br>Battery capacity 2 x<br>Alternator rating 28 V<br>STEERING SYSTEM Hyd                                                                                                                                                                                                                                                                                                                                                                                                                                                                                                                                                                                                                                                                                                                                                                                                                                                                                                                                                                                                                                                                                                                                                                                                                                                                                                                                                                                                                                                                                                                                                                                                                                                                                                                                                                                                                                                                                                                                                                                                                                                                                                                                                                                                                                                                                                                                                                                                                                                                                                                                                                                | o maintenance free permanently sealed<br>105 Ah (optional 2 extra batteries)<br>V 100 A<br>Irostatically actuated by two double acting                                                                                                                                                                                                                                                                                                                                                                                                                                                                                                                                                                                                                                                                                                                                                                                                                                                                                                                                                                                                    |
|-------------------------------------------------------------------------------------------------------------------------------------------------------------------------------------------------------------------------------------------------------------------------------------------------------------------------------------------------------------------------------------------------------------------------------------------------------------------------------------------------------------------------------------------------------------------------------------------------------------------------------------|------------------------------------------------------------------------------------------------------------------------------------------------------------------------------------------------------------------------------------------------------------------------------------------------------------------------------------------------------------------------------------------------------------------------------------------------------------------------------------------------------------------------------------------------------------------------------------------------------------------------------------------------------------------------------------------------------------------------------------------------------------------------------------------------------------------------------------------------------------------------------------------------------------------------------------------------------------------------------------------------------------------------------------------------------------------------------------------------------------------------------------------------------------------------------------------------------------------------------------------------------------------------------------------------------------------------------------------------------------------------------------------------------------------------------------------------------|----------------------------------------------------------------------------------------------------------------------------------------------------------------------------------------------------------------------------------------------------------------------------------------------------------------------------------------------------------------------------------------------------------------------------------------------------------------------------------------------------------------------------------------------------------------------------------------------------------------------------------------------------------------------------------------------------------------------------------------------------------------------------------------------------------------------------------------------------------------------------------------------------------------------------------------------------------------------------------------------------------------------------------------------------------------------------------------------------------------------------------------------------------------------------------------------------------------------------------------------------------------------------------------------------------------------------------------------------------------------------------------------------------------------------------------------------------------------------------------------------------------------------------------------------------------------------------------------------------------------------------------------------------------------------------------------------------------------------------------------------------------------------------------------------------------------------------------------------------------------------------------------------------------------------------------------------------------------------------------------------------------------------------------------------------------------------------------------------------------------------------------------------------------------------------------------------------------------------------------------------------------------------------------------------------------------------------------------------------------------------------------------------------------------------------------------------------------------------------------------------------------------------------------------------------------------------------------------------------------------------------------------------------------------------------------------------------------------------------------------|-------------------------------------------------------------------------------------------------------------------------------------------------------------------------------------------------------------------------------------------------------------------------------------------------------------------------------------------------------------------------------------------------------------------------------------------------------------------------------------------------------------------------------------------------------------------------------------------------------------------------------------------------------------------------------------------------------------------------------------------------------------------------------------------------------------------------------------------------------------------------------------------------------------------------------------------------------------------------------------------------------------------------------------------------------------------------------------------------------------------------------------------|
| TRANSMISSION         Layout         Gear layout         Gears         Clutch type         Control type         Torque converter layout         Vehicle speeds         TRANSFER CASE         Layout         AXLES         Differential type         Final drive type         Housing type         BRAKING SYSTEM         SERVICE BRAKE         Maximum brake force         PARK & EMERGENCY         Maximum brake force         AUXILLIARY BRAKE         Maximum Retardation         VHEELS         Tyre       Size         Type         Max ground pressure         (laden)         SUSPENSION         Front type         Rear type | <ul> <li>Allison HD 4560 with integral retarder &amp; dual shifting programme<br/>Engine mounted box with rear output<br/>Constant meshing planetary gears, clutch operated<br/>6 Forward, 1 Reverse<br/>Hydraulically operated multi-disc<br/>Electronic</li> <li>Hydrodynamic, with lock-up in all gears</li> <li>1st 2nd 3rd 4th 5th 6th R<br/>9,1 19,3 28,0 43,0 56,0 63,0 8,0 km/h<br/>5.7 12.5 17.5 27.0 35.0 39.3 5.0 mph</li> <li>VGR 17000<br/>Three in-line helical gears</li> <li>Bell 25 tonne<br/>Spiral bevel type with Controlled Traction<br/>Differentials (CTD) on front and middle axle<br/>Outboard heavy duty planetary on front and<br/>middle axle<br/>Steel fabricated</li> <li>Dual circuit, full hydraulic actuation vented dry<br/>disc caliper brakes on all three axles<br/>193 kN (43,390 lbf)<br/>Spring applied, air released driveline- mounted<br/>disc.</li> <li>440 kN (98,920 lbf)<br/>Automatic exhaust brake and Engine Valve<br/>Brake (EVB)<br/>830 kW (1,113 hp)</li> <li>26.5R25<br/>Radial Earthmover</li> <li>156 kPa (23 psi)</li> <li>Semi-independent leading A-frame supported<br/>by nitrogen/oil struts<br/>Pivoting walking beams equalize the load on<br/>each axle with laminated suspension blocks.<br/>Each axle is coupled to the chassis by a Tri-<br/>Link system of three rubber-bushed links for<br/>ideal vertical movement and a transverse link<br/>for lateral restraint</li> </ul> | Angle +- 4<br>Lock to lock turns 4,7<br>BODY<br>Capacity: Struck 4,7<br>Rated payload 36 C<br>Raise time 13 s<br>Power down time 7,6<br>Tipping angle 70 c<br>OPERATING WEIGHTS<br>Empty: Front 13 C<br>Rear 65<br>Total 27 C<br>Laden: Front 182<br>Middle 23 2<br>Rear 22 4<br>Total 63 C<br>STANDARD ECUIPMENT<br>Cab ROM<br>Prot<br>fence<br>stru<br>• Still<br>Angle +- 4<br>Comparison of the sett<br>Brakes Ven<br>Fully<br>other Gro<br>• m<br>OPTIONAL EQUIPMENT (Fac<br>Exh<br>Lubrick 12<br>Cab Face<br>Cab Face<br>Cab Face<br>Cab Face<br>Cab Face<br>Cab Face<br>Cab Face<br>Cab Face<br>Cab Face<br>Face<br>Face<br>Face<br>Face<br>Face<br>Face<br>Face<br>Face<br>Face<br>Face<br>Face<br>Face<br>Face<br>Face<br>Face<br>Face<br>Face<br>Face<br>Face<br>Face<br>Face<br>Face<br>Face<br>Face<br>Face<br>Face<br>Face<br>Face<br>Face<br>Face<br>Face<br>Face<br>Face<br>Face<br>Face<br>Face<br>Face<br>Face<br>Face<br>Face<br>Face<br>Face<br>Face<br>Face<br>Face<br>Face<br>Face<br>Face<br>Face<br>Face<br>Face<br>Face<br>Face<br>Face<br>Face<br>Face<br>Face<br>Face<br>Face<br>Face<br>Face<br>Face<br>Face<br>Face<br>Face<br>Face<br>Face<br>Face<br>Face<br>Face<br>Face<br>Face<br>Face<br>Face<br>Face<br>Face<br>Face<br>Face<br>Face<br>Face<br>Face<br>Face<br>Face<br>Face<br>Face<br>Face<br>Face<br>Face<br>Face<br>Face<br>Face<br>Face<br>Face<br>Face<br>Face<br>Face<br>Face<br>Face<br>Face<br>Face<br>Face<br>Face<br>Face<br>Face<br>Face<br>Face<br>Face<br>Face<br>Face<br>Face<br>Face<br>Face<br>Face<br>Face<br>Face<br>Face<br>Face<br>Face<br>Face<br>Face<br>Face<br>Face<br>Face<br>Face<br>Face<br>Face<br>Face<br>Face<br>Face<br>Face<br>Face<br>Face<br>Face<br>Face<br>Face<br>Face<br>Face<br>Face<br>Face<br>Face<br>Face<br>Face<br>Face<br>Face<br>Face<br>Face<br>Face<br>Face<br>Face<br>Face<br>Face<br>Face<br>Face<br>Face<br>Face<br>Face<br>Face<br>Face<br>Face<br>Face<br>Face<br>Face<br>Face<br>Face<br>Face<br>Face<br>Face<br>Face<br>Face<br>Face<br>Face<br>Face<br>Face<br>Face<br>Face<br>Face<br>Face<br>Face<br>Face<br>Face<br>Face<br>Face<br>Face<br>Face<br>Face<br>Face<br>Face<br>Face<br>Face<br>Face<br>Face<br>Face<br>Face<br>Face<br>Face<br>Face<br>Face<br>Face<br>Face<br>Face<br>Face<br>Face<br>Face<br>Face<br>Face<br>Face<br>Face<br>Face<br>Face<br>Face<br>Face<br>Face<br>Face<br>Face<br>Face<br>Face<br>Face<br>Face<br>Face<br>Face<br>Face<br>Face<br>Face<br>Face<br>Face<br>Face<br>Face<br>Face<br>Face<br>Face<br>Face<br>Face<br>Face<br>Face<br>Face<br>Face<br>Face<br>Face<br>Face<br>Face<br>Face<br>Face<br>Face<br>Face<br>Face<br>Face<br>Face<br>Face<br>Face<br>Face<br>Face<br>Face<br>Face<br>Face<br>Face<br>F | s<br>degrees<br>692 kg (30,186 lbs)<br>257 kg (16,594 lbs)<br>767 kg (14,919 lbs)<br>986 kg (61,699 lbs)<br>272 kg (40,289 lbs)<br>277 kg (49,562 lbs)<br>986 kg (141,088 lbs)<br>PS/FOPS certification<br>tective rear window guard • Handrails on<br>ders • Tilt cab for service access • Gas<br>it supported door • Tinted safety glass<br>iding windows • Rearview mirrors- regular<br>wide angle •Electric adjust and heated<br>ors (one per side) • Sun visor<br>liper/washer with intermittent control<br>It and telescoping steering wheel<br>djustable, air suspension seat with<br>actable seat belt • Fold-away trainer seat<br>or retractable seat belt • HVAC climate<br>trol system with filtered and ducted air<br>gral transmission output retarder with 6<br>ings<br>ted dry disc callipers on all three axles<br>y hydraulically actuated • Spring applied<br>elease park brake on rear driveshaft<br>und driven emergency steering<br>echanical autogate<br>ctory and field installed)<br>aust body heating • Groeneveld central<br>ication system • Body liners • Flashing<br>con • Work lights • Artic reverse light |
| HYDRAULIC SYSTEM<br>Pump Type<br>Application<br>Flow:<br>Pressure:<br>Filter:                                                                                                                                                                                                                                                                                                                                                                                                                                                                                                                                                       | Full load sensing system serving the prioritized steering, body tipping and brake functions. A ground-driven, load sensing emergency steering pump is integrated into the main system Variable displacement, loadsensing piston Steering, tipping, hydraulic brake charging and cooling fan drive 300 // min (79.26 US gal/min) 25 MPa (3,626 psi) 10 micron                                                                                                                                                                                                                                                                                                                                                                                                                                                                                                                                                                                                                                                                                                                                                                                                                                                                                                                                                                                                                                                                                         | filter<br>tyre<br>Provision for: FM                                                                                                                                                                                                                                                                                                                                                                                                                                                                                                                                                                                                                                                                                                                                                                                                                                                                                                                                                                                                                                                                                                                                                                                                                                                                                                                                                                                                                                                                                                                                                                                                                                                                                                                                                                                                                                                                                                                                                                                                                                                                                                                                                                                                                                                                                                                                                                                                                                                                                                                                                                                                                                                                                                          | ectrical horn • 2 extra batteries • Fuel<br>heating element • High speed compound<br>and 2-way radios • Reverse camera and<br>m • Wiggins quick fuelling system                                                                                                                                                                                                                                                                                                                                                                                                                                                                                                                                                                                                                                                                                                                                                                                                                                                                                                                                                                           |