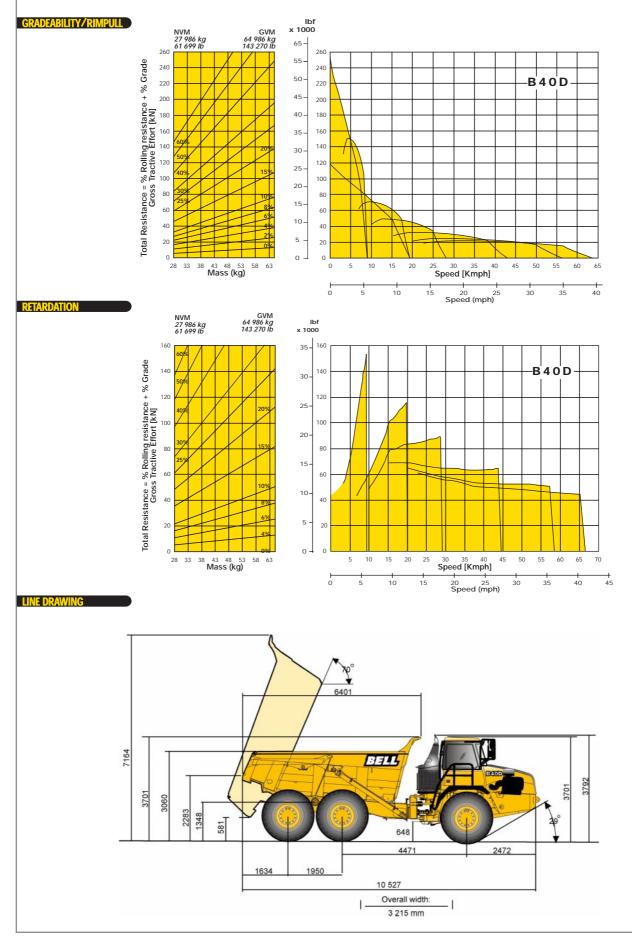

## B40D6x4

| ENGINE<br>Configuration<br>Aspiration<br>Cooling System<br>Gross power<br>Net Power<br>Gross torque<br>Net Torque<br>Displacement<br>Fuel tank capacity                                                                                                                                                                                                                                                                                                                                                                                                                                                                             | Mercedes Benz OM501LA<br>V-6<br>Turbocharged and intercooled<br>Liquid cooled with single pass radiator as well<br>as charge air cooler<br>315 kW (422 hp) @ 1 800 rpm SAE J1349<br>308 kW (413 hp) @ 1 800 rpm<br>2 000 Nm (1,473 lbft) @ 1 080 rpm SAE J1349<br>1 974 Nm (1,453 lbft) @ 1 080 rpm<br>11,95 litres (730 cu.in)<br>485 <b>/</b> (128 US gal)                                                                                                                                                                                                                                                                                                                                                                                                                                                                                                                                                                                                                                                                                                                                                                                                                                                                                                                                                                                                                                                                                         | valv<br>System pressure 810<br>ELECTRICAL SYSTEM<br>Voltage 24 V<br>Battery type Two<br>Battery capacity 2 x<br>Alternator rating 28 V<br>STEERING SYSTEM Hyd                                                                                                                                                                                                                                                                                                                                                                                                                                                                                                                                                                                                                                                                                                                                                                                                                                                                                                                                                                                                                                                                                                                                                                                                                                                                                                                                                                                                                                                                                                                                                                                                                                                                                                                                                                                                                                                                                                                                                                                                                                                                                                                                                                                                                                                                                                                                                                                                                                                                                                                                                                                | o maintenance free permanently sealed<br>105 Ah (optional 2 extra batteries)<br>V 100 A<br>Irostatically actuated by two double acting                                                                                                                                                                                                                                                                                                                                                                                                                                                                                                                                                                                                                                                                                                                                                                                                                                                                                                                                                                                                    |
|-------------------------------------------------------------------------------------------------------------------------------------------------------------------------------------------------------------------------------------------------------------------------------------------------------------------------------------------------------------------------------------------------------------------------------------------------------------------------------------------------------------------------------------------------------------------------------------------------------------------------------------|------------------------------------------------------------------------------------------------------------------------------------------------------------------------------------------------------------------------------------------------------------------------------------------------------------------------------------------------------------------------------------------------------------------------------------------------------------------------------------------------------------------------------------------------------------------------------------------------------------------------------------------------------------------------------------------------------------------------------------------------------------------------------------------------------------------------------------------------------------------------------------------------------------------------------------------------------------------------------------------------------------------------------------------------------------------------------------------------------------------------------------------------------------------------------------------------------------------------------------------------------------------------------------------------------------------------------------------------------------------------------------------------------------------------------------------------------|----------------------------------------------------------------------------------------------------------------------------------------------------------------------------------------------------------------------------------------------------------------------------------------------------------------------------------------------------------------------------------------------------------------------------------------------------------------------------------------------------------------------------------------------------------------------------------------------------------------------------------------------------------------------------------------------------------------------------------------------------------------------------------------------------------------------------------------------------------------------------------------------------------------------------------------------------------------------------------------------------------------------------------------------------------------------------------------------------------------------------------------------------------------------------------------------------------------------------------------------------------------------------------------------------------------------------------------------------------------------------------------------------------------------------------------------------------------------------------------------------------------------------------------------------------------------------------------------------------------------------------------------------------------------------------------------------------------------------------------------------------------------------------------------------------------------------------------------------------------------------------------------------------------------------------------------------------------------------------------------------------------------------------------------------------------------------------------------------------------------------------------------------------------------------------------------------------------------------------------------------------------------------------------------------------------------------------------------------------------------------------------------------------------------------------------------------------------------------------------------------------------------------------------------------------------------------------------------------------------------------------------------------------------------------------------------------------------------------------------------|-------------------------------------------------------------------------------------------------------------------------------------------------------------------------------------------------------------------------------------------------------------------------------------------------------------------------------------------------------------------------------------------------------------------------------------------------------------------------------------------------------------------------------------------------------------------------------------------------------------------------------------------------------------------------------------------------------------------------------------------------------------------------------------------------------------------------------------------------------------------------------------------------------------------------------------------------------------------------------------------------------------------------------------------------------------------------------------------------------------------------------------------|
| TRANSMISSION         Layout         Gear layout         Gears         Clutch type         Control type         Torque converter layout         Vehicle speeds         TRANSFER CASE         Layout         AXLES         Differential type         Final drive type         Housing type         BRAKING SYSTEM         SERVICE BRAKE         Maximum brake force         PARK & EMERGENCY         Maximum brake force         AUXILLIARY BRAKE         Maximum Retardation         VHEELS         Tyre       Size         Type         Max ground pressure         (laden)         SUSPENSION         Front type         Rear type | <ul> <li>Allison HD 4560 with integral retarder &amp; dual shifting programme<br/>Engine mounted box with rear output<br/>Constant meshing planetary gears, clutch operated<br/>6 Forward, 1 Reverse<br/>Hydraulically operated multi-disc<br/>Electronic</li> <li>Hydrodynamic, with lock-up in all gears</li> <li>1st 2nd 3rd 4th 5th 6th R<br/>9,1 19,3 28,0 43,0 56,0 63,0 8,0 km/h<br/>5.7 12.5 17.5 27.0 35.0 39.3 5.0 mph</li> <li>VGR 17000<br/>Three in-line helical gears</li> <li>Bell 25 tonne<br/>Spiral bevel type with Controlled Traction<br/>Differentials (CTD) on front and middle axle<br/>Outboard heavy duty planetary on front and<br/>middle axle<br/>Steel fabricated</li> <li>Dual circuit, full hydraulic actuation vented dry<br/>disc caliper brakes on all three axles<br/>193 kN (43,390 lbf)<br/>Spring applied, air released driveline- mounted<br/>disc.</li> <li>440 kN (98,920 lbf)<br/>Automatic exhaust brake and Engine Valve<br/>Brake (EVB)<br/>830 kW (1,113 hp)</li> <li>26.5R25<br/>Radial Earthmover</li> <li>156 kPa (23 psi)</li> <li>Semi-independent leading A-frame supported<br/>by nitrogen/oil struts<br/>Pivoting walking beams equalize the load on<br/>each axle with laminated suspension blocks.<br/>Each axle is coupled to the chassis by a Tri-<br/>Link system of three rubber-bushed links for<br/>ideal vertical movement and a transverse link<br/>for lateral restraint</li> </ul> | Angle +- 4<br>Lock to lock turns 4,7<br>BODY<br>Capacity: Struck 4,7<br>Rated payload 36 C<br>Raise time 13 s<br>Power down time 7,6<br>Tipping angle 70 c<br>OPERATING WEIGHTS<br>Empty: Front 13 C<br>Rear 65<br>Total 27 C<br>Laden: Front 182<br>Middle 23 2<br>Rear 22 4<br>Total 63 C<br>STANDARD ECUIPMENT<br>Cab ROM<br>Prot<br>fence<br>stru<br>• Still<br>Angle +- 4<br>Comparison of the sett<br>Brakes Ven<br>Fully<br>other Gro<br>• m<br>OPTIONAL EQUIPMENT (Fac<br>Exh<br>Lubrick 12<br>Cab Face<br>Cab Face<br>Cab Face<br>Cab Face<br>Cab Face<br>Cab Face<br>Cab Face<br>Cab Face<br>Cab Face<br>Face<br>Face<br>Face<br>Face<br>Face<br>Face<br>Face<br>Face<br>Face<br>Face<br>Face<br>Face<br>Face<br>Face<br>Face<br>Face<br>Face<br>Face<br>Face<br>Face<br>Face<br>Face<br>Face<br>Face<br>Face<br>Face<br>Face<br>Face<br>Face<br>Face<br>Face<br>Face<br>Face<br>Face<br>Face<br>Face<br>Face<br>Face<br>Face<br>Face<br>Face<br>Face<br>Face<br>Face<br>Face<br>Face<br>Face<br>Face<br>Face<br>Face<br>Face<br>Face<br>Face<br>Face<br>Face<br>Face<br>Face<br>Face<br>Face<br>Face<br>Face<br>Face<br>Face<br>Face<br>Face<br>Face<br>Face<br>Face<br>Face<br>Face<br>Face<br>Face<br>Face<br>Face<br>Face<br>Face<br>Face<br>Face<br>Face<br>Face<br>Face<br>Face<br>Face<br>Face<br>Face<br>Face<br>Face<br>Face<br>Face<br>Face<br>Face<br>Face<br>Face<br>Face<br>Face<br>Face<br>Face<br>Face<br>Face<br>Face<br>Face<br>Face<br>Face<br>Face<br>Face<br>Face<br>Face<br>Face<br>Face<br>Face<br>Face<br>Face<br>Face<br>Face<br>Face<br>Face<br>Face<br>Face<br>Face<br>Face<br>Face<br>Face<br>Face<br>Face<br>Face<br>Face<br>Face<br>Face<br>Face<br>Face<br>Face<br>Face<br>Face<br>Face<br>Face<br>Face<br>Face<br>Face<br>Face<br>Face<br>Face<br>Face<br>Face<br>Face<br>Face<br>Face<br>Face<br>Face<br>Face<br>Face<br>Face<br>Face<br>Face<br>Face<br>Face<br>Face<br>Face<br>Face<br>Face<br>Face<br>Face<br>Face<br>Face<br>Face<br>Face<br>Face<br>Face<br>Face<br>Face<br>Face<br>Face<br>Face<br>Face<br>Face<br>Face<br>Face<br>Face<br>Face<br>Face<br>Face<br>Face<br>Face<br>Face<br>Face<br>Face<br>Face<br>Face<br>Face<br>Face<br>Face<br>Face<br>Face<br>Face<br>Face<br>Face<br>Face<br>Face<br>Face<br>Face<br>Face<br>Face<br>Face<br>Face<br>Face<br>Face<br>Face<br>Face<br>Face<br>Face<br>Face<br>Face<br>Face<br>Face<br>Face<br>Face<br>Face<br>Face<br>Face<br>Face<br>Face<br>Face<br>Face<br>Face<br>Face<br>Face<br>Face<br>Face<br>Face<br>Face<br>Face<br>Face<br>Face<br>Face<br>Face<br>Face<br>Face<br>Face<br>Face<br>Face<br>Face<br>Face<br>Face<br>Face<br>Face<br>Face<br>Face<br>Face<br>Face<br>Face<br>Face<br>Face<br>Face<br>Face<br>Face<br>Face<br>F | s<br>degrees<br>692 kg (30,186 lbs)<br>257 kg (16,594 lbs)<br>767 kg (14,919 lbs)<br>986 kg (61,699 lbs)<br>272 kg (40,289 lbs)<br>277 kg (49,562 lbs)<br>986 kg (141,088 lbs)<br>PS/FOPS certification<br>tective rear window guard • Handrails on<br>ders • Tilt cab for service access • Gas<br>it supported door • Tinted safety glass<br>iding windows • Rearview mirrors- regular<br>wide angle •Electric adjust and heated<br>ors (one per side) • Sun visor<br>liper/washer with intermittent control<br>It and telescoping steering wheel<br>djustable, air suspension seat with<br>actable seat belt • Fold-away trainer seat<br>or retractable seat belt • HVAC climate<br>trol system with filtered and ducted air<br>gral transmission output retarder with 6<br>ings<br>ted dry disc callipers on all three axles<br>y hydraulically actuated • Spring applied<br>elease park brake on rear driveshaft<br>und driven emergency steering<br>echanical autogate<br>ctory and field installed)<br>aust body heating • Groeneveld central<br>ication system • Body liners • Flashing<br>con • Work lights • Artic reverse light |
| HYDRAULIC SYSTEM<br>Pump Type<br>Application<br>Flow:<br>Pressure:<br>Filter:                                                                                                                                                                                                                                                                                                                                                                                                                                                                                                                                                       | Full load sensing system serving the prioritized steering, body tipping and brake functions. A ground-driven, load sensing emergency steering pump is integrated into the main system Variable displacement, loadsensing piston Steering, tipping, hydraulic brake charging and cooling fan drive 300 // min (79.26 US gal/min) 25 MPa (3,626 psi) 10 micron                                                                                                                                                                                                                                                                                                                                                                                                                                                                                                                                                                                                                                                                                                                                                                                                                                                                                                                                                                                                                                                                                         | filter<br>tyre<br>Provision for: FM                                                                                                                                                                                                                                                                                                                                                                                                                                                                                                                                                                                                                                                                                                                                                                                                                                                                                                                                                                                                                                                                                                                                                                                                                                                                                                                                                                                                                                                                                                                                                                                                                                                                                                                                                                                                                                                                                                                                                                                                                                                                                                                                                                                                                                                                                                                                                                                                                                                                                                                                                                                                                                                                                                          | ectrical horn • 2 extra batteries • Fuel<br>heating element • High speed compound<br>and 2-way radios • Reverse camera and<br>m • Wiggins quick fuelling system                                                                                                                                                                                                                                                                                                                                                                                                                                                                                                                                                                                                                                                                                                                                                                                                                                                                                                                                                                           |