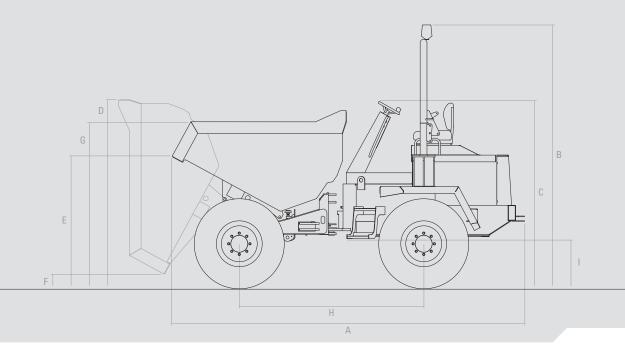

### Dimensions:

| A = overall length – mm               | 3536 |
|---------------------------------------|------|
| B = overall height - ROPS up – mm     | 2940 |
| C = overall height - ROPS down – mm   | 1930 |
| D = overall height - skip tipped – mm | 1758 |
| E = prow height – mm                  | 1280 |
| F = tipped prow height – mm           | 283  |
| G = side loading height – mm          | 1350 |
| H = wheel base – mm                   | 1870 |
| l = ground clearance – mm             | 260  |
| Overall width – mm                    | 1790 |
| Width over tyres – mm                 | 1790 |
| Outer turning circle – metres         | 9.3  |
|                                       |      |