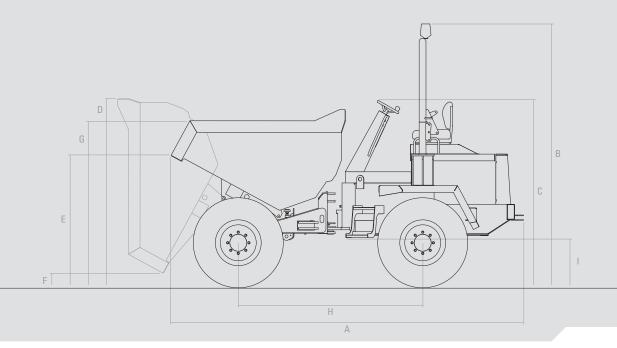

### Dimensions:

| A = overall length – mm               | 3537 |
|---------------------------------------|------|
| B = overall height - ROPS up – mm     | 2970 |
| C = overall height - ROPS down – mm   | 1970 |
| D = overall height - skip tipped – mm | 1956 |
| E = prow height – mm                  | 1310 |
| F = tipped prow height – mm           | 318  |
| G = side loading height – mm          | 1410 |
| H = wheel base – mm                   | 1870 |
| I = ground clearance – mm             | 290  |
| Overall width – mm                    | 2050 |
| Width over tyres – mm                 | 1865 |
| Outer turning circle – metres         | 9.4  |
|                                       |      |