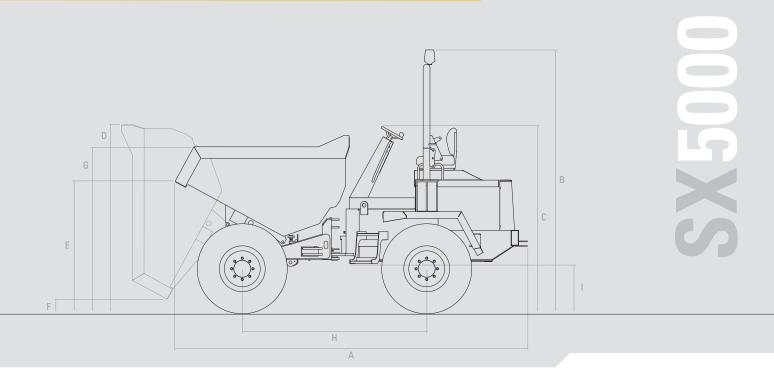

## **SX5000: FIVE TONNE FORWARD TIPPING DUMPER**

| Capacities:                                    |      | Engine type:                                                                                           |                       |        |
|------------------------------------------------|------|--------------------------------------------------------------------------------------------------------|-----------------------|--------|
| Payload capacity – tonnes                      | 5    | lveco N45MSSX00 74kW @ 230                                                                             | 00rpm                 | 4485cc |
| Liquid capacity — Itr                          | 1710 |                                                                                                        |                       |        |
| Struck capacity — Itr                          | 2097 | Transmission:                                                                                          |                       |        |
| Heaped capacity – Itr                          | 2914 | Powershuttle transmission, 4 speeds forward and reverse with torque converter. Heavy duty drive train. |                       |        |
|                                                |      |                                                                                                        |                       |        |
| Dimensions:                                    |      |                                                                                                        |                       |        |
| A = overall length - mm                        | 4252 | Axles and brakes:                                                                                      |                       |        |
| B = overall height - ROPS up - mm              | 3070 | Heavy duty double reduction axles with totally enclosed oil                                            |                       |        |
| C = overall height - ROPS down - mm            | 1190 | immersed disc brake. Transmission parking brake (front only)                                           |                       |        |
| D = overall height - skip tipped - mm          | 2515 |                                                                                                        |                       |        |
| E = prow height – mm                           | 1604 | Wheels and tyres:                                                                                      |                       |        |
| F = tipped prow height - mm                    | 345  | 12.5/80 - 18                                                                                           |                       | 16 ply |
| G = side loading height – mm                   | 1730 |                                                                                                        |                       |        |
| H = wheel base - mm                            | 2400 | Tank capacities:                                                                                       |                       |        |
| I = ground clearance — mm                      | 320  | 68 ltr fuel tank                                                                                       | 40 ltr hydraulic tank |        |
| Overall width – mm                             | 2163 |                                                                                                        |                       |        |
| Width over tyres – mm                          | 2090 | Road speed mph/kph:                                                                                    |                       |        |
| Outer turning circle – metres                  | 12.2 | 1st gear:                                                                                              | 3.1                   | 5.0    |
|                                                |      | 2nd gear:                                                                                              | 5.2                   | 8.3    |
| Weight:                                        |      | 3rd gear:                                                                                              | 9.5                   | 15.2   |
| Unladen weight – kg (with ROPS and full tanks) | 4200 | 4th gear:                                                                                              | 17.6                  | 28.1   |