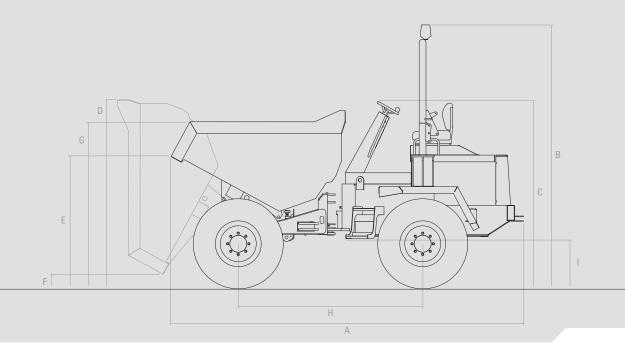

### Dimensions:

| A = overall length – mm               | 4120 |
|---------------------------------------|------|
| B = overall height - ROPS up – mm     | 3160 |
| C = overall height - ROPS down – mm   | 2130 |
| D = overall height - skip tipped – mm | 2550 |
| E = prow height – mm                  | 1685 |
| F = tipped prow height - mm           | 365  |
| G = side loading height – mm          | 1850 |
| H = wheel base – mm                   | 2400 |
| l = ground clearance – mm             | 320  |
| Overall width – mm                    | 2495 |
| Width over tyres – mm                 | 2280 |
| Outer turning circle – metres         | 12.6 |
|                                       |      |
| Weight:                               |      |