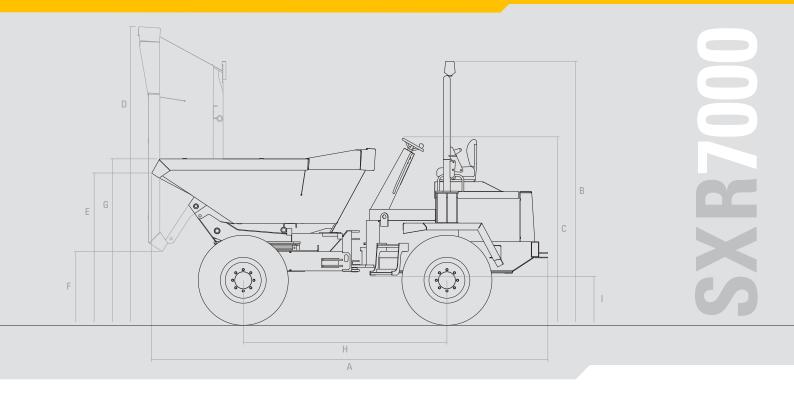

## **SXR7000: SEVEN TONNE ROTARY TIPPING DUMPER**

| Capacities:                                    |      | Engine type:                                                                                           |                       |        |
|------------------------------------------------|------|--------------------------------------------------------------------------------------------------------|-----------------------|--------|
| Payload capacity – tonnes                      | 7    | Iveco N45MSSX00 74kW @ 230                                                                             | 0rpm                  | 4485cc |
| Liquid capacity — ltr                          | 1920 |                                                                                                        |                       |        |
| Struck capacity – ltr                          | 2502 | Transmission:                                                                                          |                       |        |
| Heaped capacity – Itr                          | 3457 | Powershuttle transmission, 4 speeds forward and reverse with torque converter. Heavy duty drive train. |                       |        |
|                                                |      |                                                                                                        |                       |        |
| Dimensions:                                    |      |                                                                                                        |                       |        |
| A = overall length - mm                        | 4579 | Axles and brakes:                                                                                      |                       |        |
| B = overall height - ROPS up - mm              | 3160 | Heavy duty double reduction axles with totally enclosed oil                                            |                       |        |
| C = overall height - ROPS down - mm            | 2130 | immersed disc brake. Transmission parking brake (front only)                                           |                       |        |
| D = overall height - skip tipped - mm          | 3583 |                                                                                                        |                       |        |
| E = prow height – mm                           | 1685 | Wheels and tyres:                                                                                      |                       |        |
| F = tipped prow height - mm                    | 1080 | 405/70 - 20                                                                                            |                       | 14 ply |
| G = side loading height - mm                   | 1880 |                                                                                                        |                       |        |
| H = wheel base - mm                            | 2400 | Tank capacities:                                                                                       |                       |        |
| I = ground clearance — mm                      | 320  | 68 ltr fuel tank                                                                                       | 40 ltr hydraulic tank |        |
| Overall width – mm                             | 2321 |                                                                                                        |                       |        |
| Width over tyres – mm                          | 2280 | Road speed mph/kph:                                                                                    |                       |        |
| Outer turning circle – metres                  | 12.5 | 1st gear:                                                                                              | 3.0                   | 4.8    |
|                                                |      | 2nd gear:                                                                                              | 4.9                   | 7.8    |
| Weight:                                        |      | 3rd gear:                                                                                              | 9.2                   | 14.7   |
| Unladen weight – kg (with ROPS and full tanks) | 4800 | 4th gear:                                                                                              | 16.7                  | 26.8   |