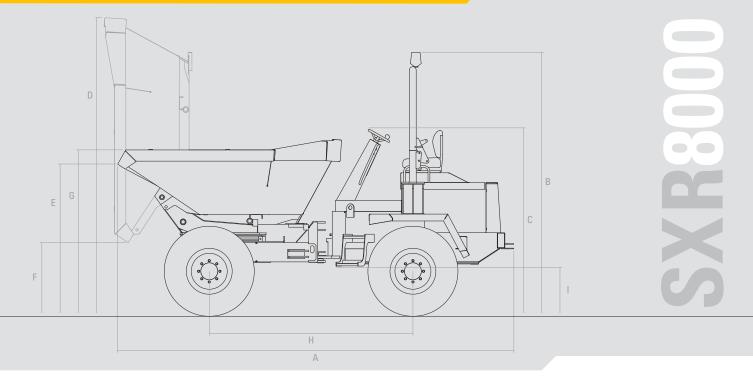

# Dimensions:

| A = overall length – mm               | 4579 |
|---------------------------------------|------|
| B = overall height - ROPS up – mm     | 3158 |
| C = overall height - ROPS down – mm   | 2140 |
| D = overall height - skip tipped – mm | 3633 |
| E = prow height – mm                  | 1980 |
| F = tipped prow height – mm           | 970  |
| G = side loading height – mm          | 2100 |
| H = wheel base – mm                   | 2400 |
| l = ground clearance – mm             | 430  |
| Overall width – mm                    | 2495 |
| Width over tyres – mm                 | 2310 |
| Outer turning circle – metres         | 12.4 |
|                                       |      |
|                                       |      |