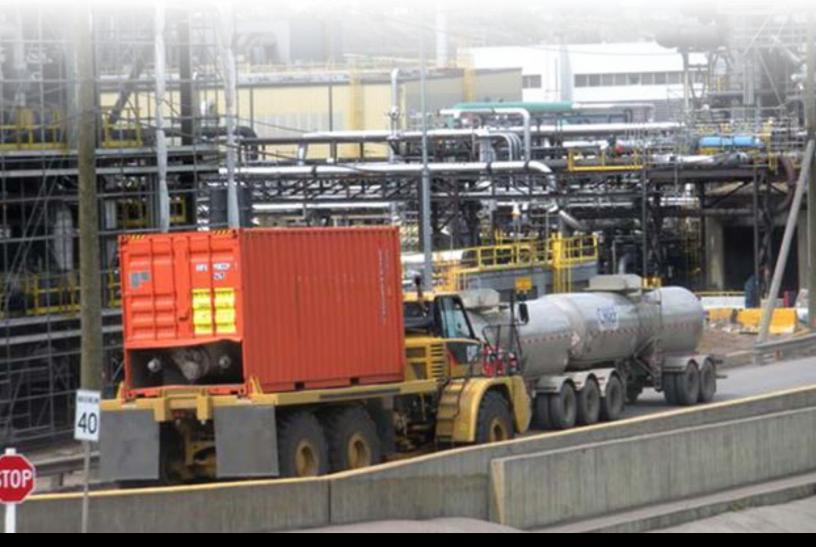

## **SEACAN HAULER/TIPPER BODIES**

- Heavy-duty bed designed to withstand stresses from loaded container
- Fully welded structural steel construction
- Utilizes OEM rear pin bosses for attachment & bed hoist cylinders
- Container pockets are tapered for guide placement/alignment
- Electrically-actuated container locks with independent function controls in operator cabin
- · Load-lock status indicator lights in operator cabin