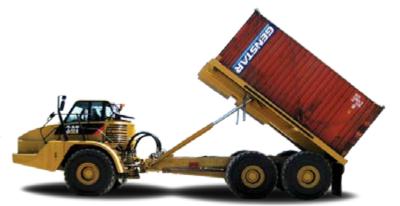

## **SEACAN HAULER/TIPPER BODIES**

- Heavy-duty bed designed to withstand stresses from loaded container
- Fully welded structural steel construction
- Utilizes OEM rear pin bosses for attachment & bed hoist cylinders
- Container pockets are tapered for guide placement/alignment
- Electrically-actuated container locks with independent function controls in operator cabin
- · Load-lock status indicator lights in operator cabin