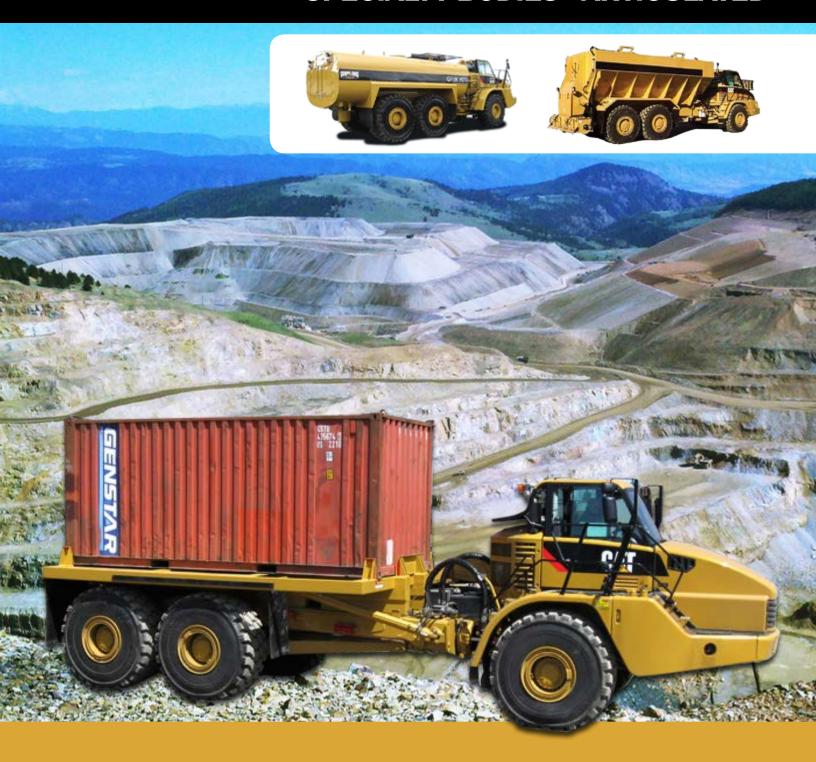

## **ICE ROAD WATER TRUCKS**

- · Mild steel with low profile body
- · Hydraulic operated pumping system
- · 104 KBTU heating system
- · Dust suppression water system
- Intermittent spray package
- Designed for precise delivery of water for Ice Road building
- · Fully insulated

## **SOIL STABILIZER TRUCKS**

- · Sloped body hopper design
- Dual chain conveyor and auger distribution system for cement off-load
- · Optional dust suppression water system
- · Hydraulic pump and control system