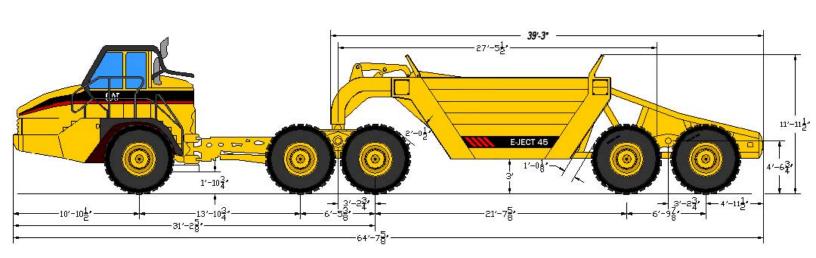

### E-JECT E-45 SPECIFICATIONS

DD021007

#### E-JECT SYSTEMS E-45 EJECTOR DUMP TRAILER

#### **DUMP TRAILER SPECS.**

EMPTY WEIGHT: 53,000 LBS.

TOTAL HEIGHT: 11' 11"

MAXIMUM WIDTH: 11' 11-3/4"

TOTAL LENGTH: 39' 3"

HEAPED CAPACITY: 45.00 CY (No Crown)

STRUCK CAPACITY: 36.00 CY

TIRES: 29.5 x 25 BIAS—STANDARD