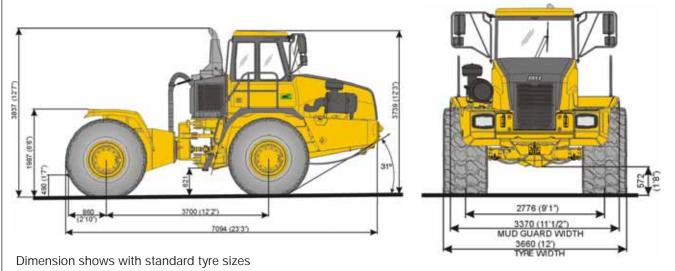

| Provision for:               | Wiggins quick fueling system                                                                                                                                                                                                                                                                                                                                                                                                                                                                                                                                                                                                                                         |



## DIMENSIONS







## What makes the 4206D the Ultimate Scraper Tractor...

- True construction machine heritage.
- Heavy duty drivetrain, transmission and axles designed for 60 ton + gross weight application.
- Supreme driver comfort from a nitrogen over oil strut semi independent suspension system.
- Programmable Hydraulic Control System permitting fine tuning of the Scraper controls.
- Torque converter drive with lock up clutch provides torque multiplication while reducing drivetrain shock loads.
- Lock up clutch provides direct drive economy.