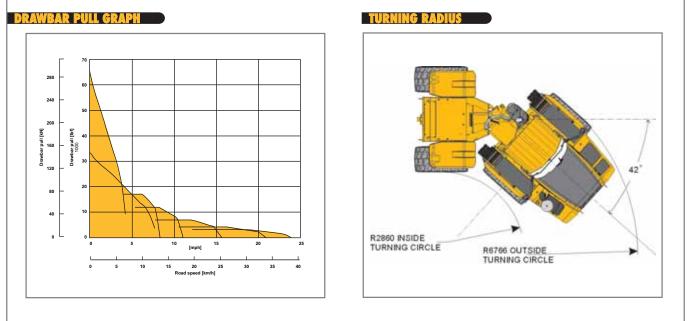

| ENGINE                                                                                                         |                                                                                                                                                                                                                                                                                                                                                                                                              |                                                    |                                                                                                                                                                                                                                                                                                                                                                                                                                                                                                                                                                                                                                                                                                                                                                                                                                                                                                                                                                                                                                                                                                                                                                                                                                                                                                                                                                                                                                                                                                                                                                                                                                                                                                                                                                                                                                                                                                                                                                                                                                                                                                             |
|----------------------------------------------------------------------------------------------------------------|--------------------------------------------------------------------------------------------------------------------------------------------------------------------------------------------------------------------------------------------------------------------------------------------------------------------------------------------------------------------------------------------------------------|----------------------------------------------------|-------------------------------------------------------------------------------------------------------------------------------------------------------------------------------------------------------------------------------------------------------------------------------------------------------------------------------------------------------------------------------------------------------------------------------------------------------------------------------------------------------------------------------------------------------------------------------------------------------------------------------------------------------------------------------------------------------------------------------------------------------------------------------------------------------------------------------------------------------------------------------------------------------------------------------------------------------------------------------------------------------------------------------------------------------------------------------------------------------------------------------------------------------------------------------------------------------------------------------------------------------------------------------------------------------------------------------------------------------------------------------------------------------------------------------------------------------------------------------------------------------------------------------------------------------------------------------------------------------------------------------------------------------------------------------------------------------------------------------------------------------------------------------------------------------------------------------------------------------------------------------------------------------------------------------------------------------------------------------------------------------------------------------------------------------------------------------------------------------------|
|                                                                                                                | Mercedes Benz OM501LA                                                                                                                                                                                                                                                                                                                                                                                        |                                                    |                                                                                                                                                                                                                                                                                                                                                                                                                                                                                                                                                                                                                                                                                                                                                                                                                                                                                                                                                                                                                                                                                                                                                                                                                                                                                                                                                                                                                                                                                                                                                                                                                                                                                                                                                                                                                                                                                                                                                                                                                                                                                                             |
| Configuration<br>Aspiration<br>Cooling System                                                                  | V-6<br>Turbocharged and intercooled<br>Liquid cooled with single pass radiator<br>as well as charge air cooler                                                                                                                                                                                                                                                                                               | HYDRAULIC SYSTEM<br>(continued)<br>Filter          | 10 micron                                                                                                                                                                                                                                                                                                                                                                                                                                                                                                                                                                                                                                                                                                                                                                                                                                                                                                                                                                                                                                                                                                                                                                                                                                                                                                                                                                                                                                                                                                                                                                                                                                                                                                                                                                                                                                                                                                                                                                                                                                                                                                   |
| Gross power                                                                                                    | 315 kW (422 hp) @ 1 800 rpm<br>SAE J1349                                                                                                                                                                                                                                                                                                                                                                     | Scraper Configurations                             | 2 Scrapers: 3 controls per scraper<br>3 Scrapers: 2 controls per scraper                                                                                                                                                                                                                                                                                                                                                                                                                                                                                                                                                                                                                                                                                                                                                                                                                                                                                                                                                                                                                                                                                                                                                                                                                                                                                                                                                                                                                                                                                                                                                                                                                                                                                                                                                                                                                                                                                                                                                                                                                                    |
| Net Power<br>Gross torque<br>Net Torque<br>Displacement<br>Fuel tank capacity<br>Certification                 | 308 kW (413 hp) @ 1 800 rpm<br>2 000 Nm (1,473 lbft) @ 1 080 rpm<br>SAE J1349<br>1 974 Nm (1,453 lbft) @ 1 080 rpm<br>11,95 litres (730 cu.in)<br>485 l (128 US gal)<br>Tier3/Stage3a<br>(Tier 2 for non regulated countries)                                                                                                                                                                                | Hydraulic Control Valve<br>- Scrapers              | The Control Valve is a stackable multi-<br>section, load sensing, pressure<br>compensated, proportional directional<br>valve with port relief valves in the down<br>ports. The valve consists of 6 sections.<br>Coupling is done via 12 female quick<br>couplers situated on the rear of the<br>machine.                                                                                                                                                                                                                                                                                                                                                                                                                                                                                                                                                                                                                                                                                                                                                                                                                                                                                                                                                                                                                                                                                                                                                                                                                                                                                                                                                                                                                                                                                                                                                                                                                                                                                                                                                                                                    |
| TRANSMISSION<br>Layout<br>Gear layout                                                                          | Allison HD 4060<br>Engine mounted box with rear output                                                                                                                                                                                                                                                                                                                                                       | Electro Hydr. controls -<br>Scrapers               | Parker Hydraulics IQAN System. Fully programmable. Hydraulic Flow Rates can be adjusted on Display Module.                                                                                                                                                                                                                                                                                                                                                                                                                                                                                                                                                                                                                                                                                                                                                                                                                                                                                                                                                                                                                                                                                                                                                                                                                                                                                                                                                                                                                                                                                                                                                                                                                                                                                                                                                                                                                                                                                                                                                                                                  |
| Gears<br>Clutch type<br>Control type<br>Torque converter layout                                                | Constant meshing planetary gears,<br>clutch operated<br>6 Forward, 1 Reverse<br>Hydraulically operated multi-disc<br>Electronic                                                                                                                                                                                                                                                                              | PNEUMATIC SYSTEM                                   | Air drier with heater and integral<br>unloader valve, serving park brake and<br>auxilia ry functions<br>810 kPa (117 psi)                                                                                                                                                                                                                                                                                                                                                                                                                                                                                                                                                                                                                                                                                                                                                                                                                                                                                                                                                                                                                                                                                                                                                                                                                                                                                                                                                                                                                                                                                                                                                                                                                                                                                                                                                                                                                                                                                                                                                                                   |
| Vehicle speeds<br>km/h<br>mph                                                                                  | Hydrodynamic, with lock-up in all gears<br>1st 2nd 3rd 4th 5th 6th R<br>7,6 14,0 18,7 26,7 36,2 39,0 5,6<br>4.7 8.7 11.6 16.6 22.5 24.2 3.5                                                                                                                                                                                                                                                                  | ELECTRICAL SYSTEM<br>Voltage<br>Battery type       | 24 V<br>Two maintenance free permanently<br>sealed                                                                                                                                                                                                                                                                                                                                                                                                                                                                                                                                                                                                                                                                                                                                                                                                                                                                                                                                                                                                                                                                                                                                                                                                                                                                                                                                                                                                                                                                                                                                                                                                                                                                                                                                                                                                                                                                                                                                                                                                                                                          |
| TRANSFER CASE                                                                                                  | VGR 17000                                                                                                                                                                                                                                                                                                                                                                                                    | Battery capacity Alternator rating                 | 2 x 105 Ah (optional 2 extra batteries)<br>28 V 100 A                                                                                                                                                                                                                                                                                                                                                                                                                                                                                                                                                                                                                                                                                                                                                                                                                                                                                                                                                                                                                                                                                                                                                                                                                                                                                                                                                                                                                                                                                                                                                                                                                                                                                                                                                                                                                                                                                                                                                                                                                                                       |
| AXU S<br>Differential type                                                                                     | Three inline helical gears, 50/50 torque<br>split<br>Bell 25 tonne<br>Spiral bevel type with Controlled Traction                                                                                                                                                                                                                                                                                             | STEERING SYSTEM<br>Angle<br>Lock to lock turns     | Hydrostatically actuated by two double<br>acting cylinders, with ground-driven<br>emergency steering pump.<br>+- 42 degrees<br>4.7                                                                                                                                                                                                                                                                                                                                                                                                                                                                                                                                                                                                                                                                                                                                                                                                                                                                                                                                                                                                                                                                                                                                                                                                                                                                                                                                                                                                                                                                                                                                                                                                                                                                                                                                                                                                                                                                                                                                                                          |
| Final drive type<br>Housing type<br>BRAKING SYSTEM                                                             | Differentials (CTD)<br>Outboard heavy duty planetary<br>Steel fabricated                                                                                                                                                                                                                                                                                                                                     | OPERATING WEIGHTS<br>Front<br>Rear<br>Gross Weight | 14 000 kg (30,867 lbs)<br>6 976 kg (15,379 lbs)<br>20 976 kg (46,148 lbs)                                                                                                                                                                                                                                                                                                                                                                                                                                                                                                                                                                                                                                                                                                                                                                                                                                                                                                                                                                                                                                                                                                                                                                                                                                                                                                                                                                                                                                                                                                                                                                                                                                                                                                                                                                                                                                                                                                                                                                                                                                   |
| SERVICE BRAKE<br>Maximum brake force<br>PARK & EMERGENCY                                                       | Dual circuit, full hydraulic actuation<br>ventilated dry disc brakes<br>134 kN (30, 124 lbf)<br>Spring applied, air released driveline-                                                                                                                                                                                                                                                                      | GCM<br>STANDARD EQUIPMENT                          | 153 376 kg (205,628 lbs)<br>(When used in combination with Terra<br>Titan S4412B Scraper)                                                                                                                                                                                                                                                                                                                                                                                                                                                                                                                                                                                                                                                                                                                                                                                                                                                                                                                                                                                                                                                                                                                                                                                                                                                                                                                                                                                                                                                                                                                                                                                                                                                                                                                                                                                                                                                                                                                                                                                                                   |
| Maximum brake force<br>Auxilliary Brake                                                                        | mounted disc.<br>440 kN (98,920 lbf)<br>Automatic exhaust brake and Engine<br>Valve Brake (EVB)                                                                                                                                                                                                                                                                                                              | Cab                                                | ROPS/FOPS certification<br>• Handrails on fenders • Tilt cab for<br>service access • Gas strut supported<br>door • Tinted safety glass • Sliding<br>windows • Rearview mirrors- regular                                                                                                                                                                                                                                                                                                                                                                                                                                                                                                                                                                                                                                                                                                                                                                                                                                                                                                                                                                                                                                                                                                                                                                                                                                                                                                                                                                                                                                                                                                                                                                                                                                                                                                                                                                                                                                                                                                                     |
| Tyre Size<br>Type<br>Optional Size<br>Type                                                                     | 875/65R29<br>Radial Earthmover<br>73x50 32PR<br>Log Stomper                                                                                                                                                                                                                                                                                                                                                  |                                                    | and wide angle • Sun visor<br>• Wiper/washer with intermittent control<br>• Rear window wiper/washer • Tilt and<br>telescoping steering wheel<br>• Adjustable, air suspension seat with                                                                                                                                                                                                                                                                                                                                                                                                                                                                                                                                                                                                                                                                                                                                                                                                                                                                                                                                                                                                                                                                                                                                                                                                                                                                                                                                                                                                                                                                                                                                                                                                                                                                                                                                                                                                                                                                                                                     |
| Front type<br>Rear type<br>HYDRAULIC SYSTEM                                                                    | Semi-independent leading A-frame<br>supported by nitrogen/oil struts<br>Solid mounted                                                                                                                                                                                                                                                                                                                        |                                                    | <ul> <li>degrees • HVAC climate control system</li> <li>with filtered and ducted air • Air horn</li> <li>Electrical relays and circuit breakers</li> <li>Ashtray • Drinks holder</li> <li>Cooled/heated lunchbox • Wheel</li> </ul>                                                                                                                                                                                                                                                                                                                                                                                                                                                                                                                                                                                                                                                                                                                                                                                                                                                                                                                                                                                                                                                                                                                                                                                                                                                                                                                                                                                                                                                                                                                                                                                                                                                                                                                                                                                                                                                                         |
| Pump Type<br>Application<br>Flow:<br>Pressure:                                                                 | prioritized steering, scraper and brake<br>functions. A ground-driven, load sensing<br>emergency steering pump is integrated<br>into the main system<br>Variable displacement, loadsensing<br>piston<br>Steering, scraper operation, hydraulic<br>brake charging and cooling fan drive                                                                                                                       |                                                    | MDU Features • Trip timer • Trip<br>distance • Diagnostics • Intermittent<br>wiper timing control • Speedo<br>calibration for alternative tyre sizes<br>• Metric /Imperial unit selection<br>• Warning lights with audible buzzerTow<br>recovery cable                                                                                                                                                                                                                                                                                                                                                                                                                                                                                                                                                                                                                                                                                                                                                                                                                                                                                                                                                                                                                                                                                                                                                                                                                                                                                                                                                                                                                                                                                                                                                                                                                                                                                                                                                                                                                                                      |
| Optional Size<br>Type<br>SUSPENSION<br>Front type<br>Rear type<br>HYDRAULIC SYSTEM<br>Pump Type<br>Application | 73x50 32PR<br>Log Stomper<br>Semi-independent leading A-frame<br>supported by nitrogen/oil struts<br>Solid mounted<br>Full load sensing system serving the<br>prioritized steering, scraper and brake<br>functions. A ground-driven, load sensing<br>emergency steering pump is integrated<br>into the main system<br>Variable displacement, loadsensing<br>piston<br>Steering, scraper operation, hydraulic |                                                    | <ul> <li>Rear window wiper/washer telescoping steering wheel</li> <li>Adjustable, air suspension stretractable seat belt, rotated la degrees • HVAC climate control with filtered and ducted air • 1</li> <li>Electrical relays and circuit la Ashtray • Drinks holder</li> <li>Cooled/heated lunchbox • V spanner set</li> <li>MDU Features • Trip timer • Ta distance • Diagnostics • Inter wiper timing control • Speedd calibration for alternative tyre</li> <li>Metric /Imperial unit selectio</li> <li>Warning lights with audible but set of the section of</li></ul> |