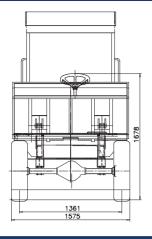

#### **STEERING**

Full power hydraulic steering operated through cylinder.

**SKIP** 

Heaped capacity: 1480 ltrs Struck capacity: 956 ltrs

# **SERVICE REFILL CAPACITIES**

Fuel tank: 20 litres Hydraulic tank: 20 litres

WHEEL

Tyre : 7.50 x 16 - 8 PR Rim size : 5.5 x 16

**WEIGHT** 

Net vehicle weight : 1650 kgs Gross vehicle weight: 3650 kgs

Specifications are subject to change without prior notice