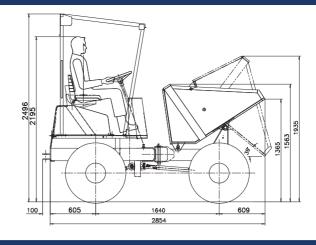

#### **STEERING**

Full power hydraulic steering operated through cylinder.

**SKIP** 

Heaped capacity: 1480 ltrs Struck capacity: 956 ltrs

# **SERVICE REFILL CAPACITIES**

Fuel tank: 20 litres Hydraulic tank: 20 litres

WHEEL

Tyre : 7.50 x 16 - 8 PR Rim size : 5.5 x 16

**WEIGHT** 

Net vehicle weight : 1650 kgs Gross vehicle weight: 3650 kgs

Specifications are subject to change without prior notice