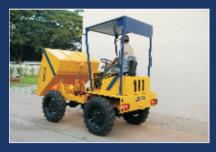

# ARTICULATED SITE DUMPER

**DX 20** 

- > Dump capacity: 2 tons
- Short turning radius: 4 meters
- Articulation angle: 30 degrees
- ➤ 4 Wheel drive
- 4 Forward gears and 1 reverse gear
- Narrow width
- Quiet diesel engine