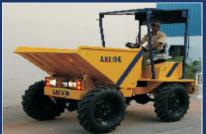

# AJAX F(OR)

# ARTICULATED SITE DUMPER

**DX 20** 

- > Dump capacity: 2 tons
- Short turning radius: 4 meters
- Articulation angle: 30 degrees
- ➤ 4 Wheel drive
- 4 Forward gears and 1 reverse gear
- Narrow width
- Quiet diesel engine