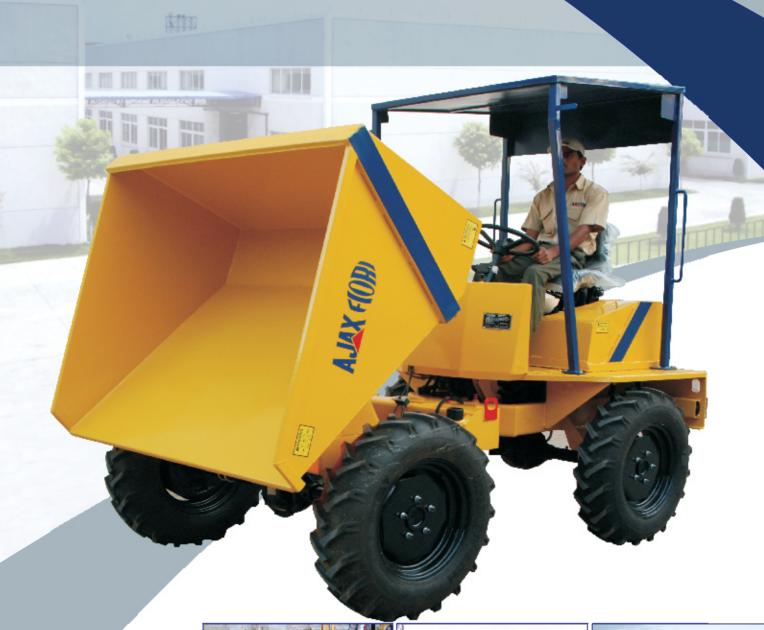

# AJAX F(OR)

# ARTICULATED SITE DUMPER

**DX 20** 

- > Dump capacity: 2 tons
- Short turning radius: 4 meters
- Articulation angle: 30 degrees
- ➤ 4 Wheel drive
- 4 Forward gears and 1 reverse gear
- Narrow width
- Quiet diesel engine

## **ENGINE:**

Mitsubishi Shakthi water cooled 4 stroke diesel engine - 13.3 kw @2700 rpm (DIN 70020) **Bharat II Emission Certified** 

# **CHASSIS:**

Articulated, High tensile steel welded "C" type construction.

#### TRANSMISSION:

Mechanical drive with 4 forward and 1 reverse speed gearbox and mechanically activated clutch.

Electro-hydraulic control for "slow" & "fast"

speeds.

Vehicle speed - 0 to 20 Kmph (forward) 0 to 4 Kmph (reverse)

#### **STEERING**

Full power hydraulic steering operated through cylinder.

**SKIP** 

Heaped capacity: 1480 ltrs Struck capacity: 956 ltrs