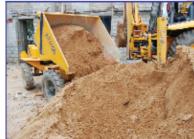

# ARTICULATED SITE DUMPER

**DX 20** 

- > Dump capacity: 2 tons
- Short turning radius: 4 meters
- Articulation angle: 30 degrees
- ➤ 4 Wheel drive
- 4 Forward gears and 1 reverse gear
- Narrow width
- Quiet diesel engine

#### **STEERING**

Full power hydraulic steering operated through cylinder.

**SKIP** 

Heaped capacity: 1480 ltrs Struck capacity: 956 ltrs