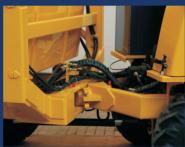

### **HYDRAULIC SYSTEM**

Gear type pump control in the cylinder to lift the skip body

Output: 18.28 lpm pressure: 160 bar

CMVR standards.

### **STEERING**

Fully powered hydraulic steering by cylinder, operated through independent gear pump.