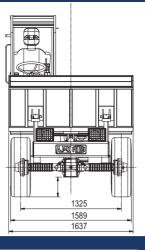

### **SKIP**

Heaped capacity: 1585 ltrs Struck capacity: 1240 ltrs

## WHEEL

Tyre : 10.0/75-15.3 - 18 PR

Rim size : 9 x 15