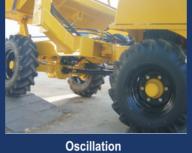

# SELF LOADING SITE DUMPER DX 25 SL DX 25 SI AJAX FIOR AJAX (10)A)

Short turning radius: 4.2 meters

**Ergonomic Controls** 

Articulation angle: 30 degrees

Hydraulic powered self loading

Loading shovel

# **AXLES:**

Full floating hypoid type fixed front and rear axle.

# **BRAKES**

Power braking with oil cooled disc type brakes on all 4 wheels actuated by independent pump. Hand operated parking brake by cable.