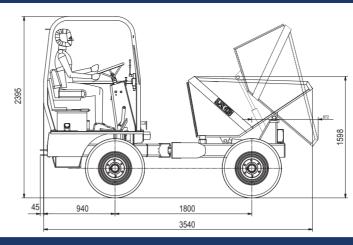

# SELF LOADING SITE DUMPER DX 25 SL DX 25 SI AJAX FIOR AJAX (10)A)

Short turning radius: 4.2 meters

**Ergonomic Controls** 

Articulation angle: 30 degrees

Hydraulic powered self loading

Loading shovel

# **SELF LOADING SYSTEM:**

Single joystick controlled hydrostatic cylinders operated loading shovel of 165 L.

### **SKIP**

Heaped capacity: 1585 ltrs Struck capacity: 1240 ltrs