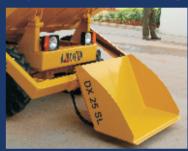

# **SELF LOADING SYSTEM:**

Single joystick controlled hydrostatic cylinders operated loading shovel of 165 L.

### **SKIP**

Heaped capacity: 1585 ltrs Struck capacity: 1240 ltrs