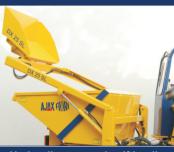

# **SELF LOADING SYSTEM:**

Single joystick controlled hydrostatic cylinders operated loading shovel of 165 L.

### **SKIP**

Heaped capacity: 1585 ltrs Struck capacity: 1240 ltrs