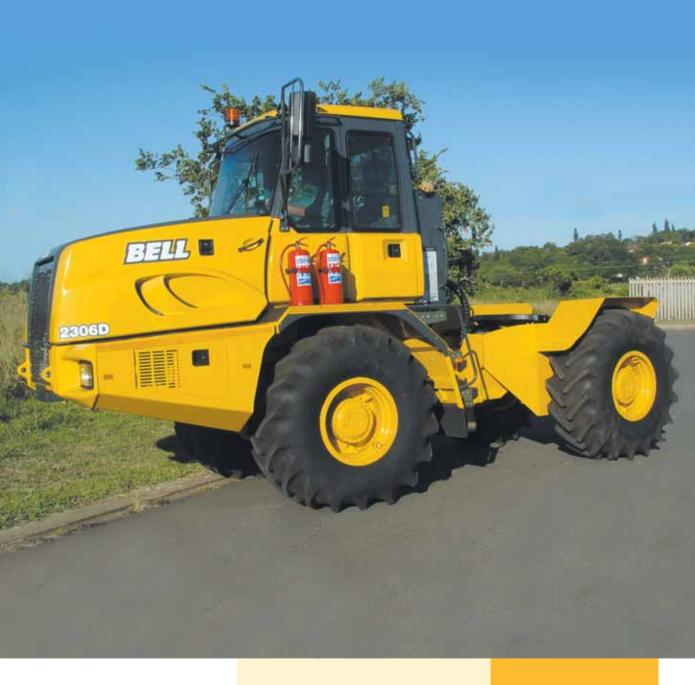

## STANDARD EQUIPMENT

Body

- · Jost 37C fifth wheel hitch
- Standard Bell dia 90 ball hitch fitted to customers height spec on rear plate
- Increased departure angle
- Trailer brake kit, integrated with EVB
- 2x Fire extinguishers fitted to mudguard

## OPERATING WEIGHTS

**Gross Combined Mass** 

Empty: Front 7 970 kg (17 571 lbs)
Rear 4 710 kg (10 384 lbs)
Total 12 680 kg (27 955 lbs)

45 300 kg (99 869 lbs)