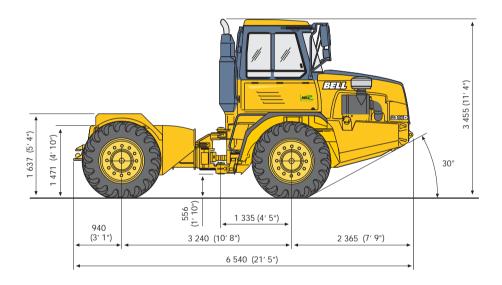

## LINE DRAWINGS

BELL SOUTH AFRICA : Tel: +27 (0)11-928 9700 • Fax: +27 (0)11-928 9702
BELL INTERNATIONAL : Tel: +27 (0)35-907 9431 • Fax: +27 (0)35-797 4336
E-mail: sales@bellequipment.com • www.bellequipment.com

All dimensions are shown in millimetres, unless otherwise stated between brackets. Under our policy of continuous improvement, we reserve the right to change specifications and design without prior notice. Photographs featured in this brochure may include optional equipment.