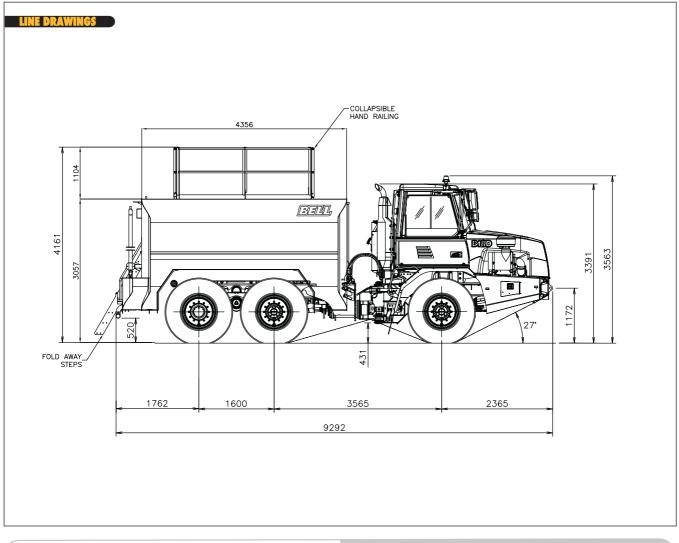

## Bisplanker Water Tanker

 2 manholes 500 mm diameter, with hinged covers • Anti-skid walkway on roof of tank • Roof access ladder with handrails
 Three reinforced transverse baffles • Two longitudinal reinforced baffles • 6 mm Steel skin • Superior low centre of gravity design for increased stability • Three fixed spray nozzles with 180° spread • Spray nozzles are automatically activated when pump is turned on in cab • External water pump capable of 800 l/min • Full pump speed is achieved at engine idle • Flexible coupling between pump and motor • One pump used for suction and spraying.

## continued

Selection is made using one lever at the rear of the tank • Spray width 9 m • Priming tap provided for easy priming of external suction line • Level gauge (visible from driving station) is provided • Tank is internally blasted and coated with special twin pack epoxy • All main valves are stainless steel butterfly valves • 6 m flexible external suction hose with foot valve and strainer