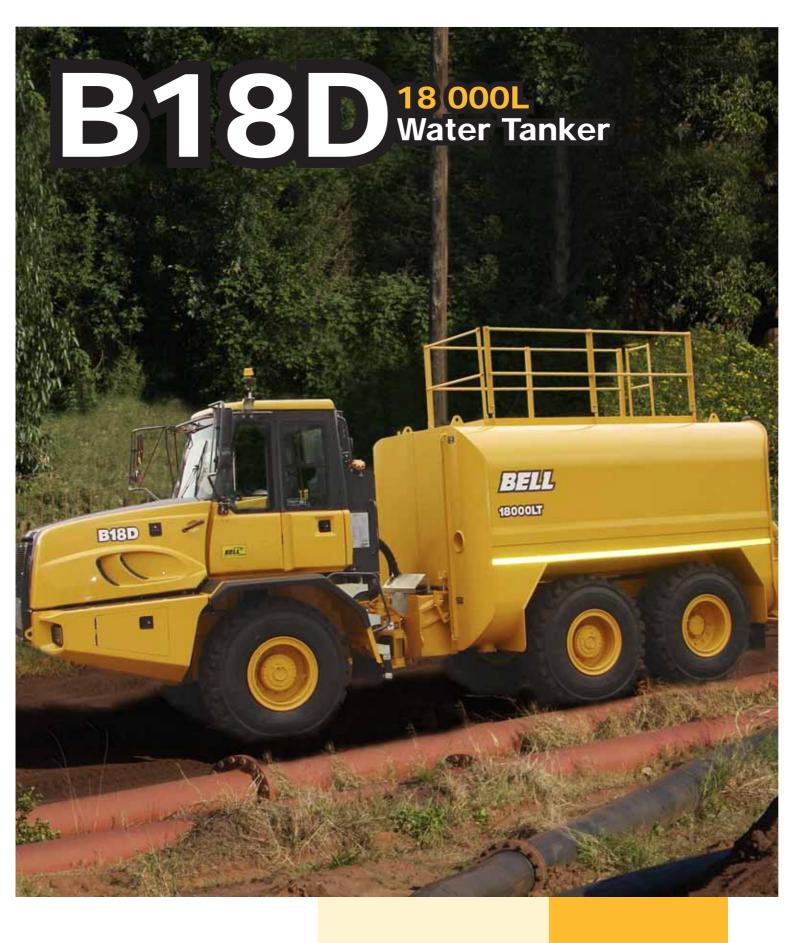

## Bisplanker Water Tanker

 2 manholes 500 mm diameter, with hinged covers • Anti-skid walkway on roof of tank • Roof access ladder with handrails
 Three reinforced transverse baffles • Two longitudinal reinforced baffles • 6 mm Steel skin • Superior low centre of gravity design for increased stability • Three fixed spray nozzles with 180° spread • Spray nozzles are automatically activated when pump is turned on in cab • External water pump capable of 800 l/min • Full pump speed is achieved at engine idle • Flexible coupling between pump and motor • One pump used for suction and spraying.

## continued

Selection is made using one lever at the rear of the tank • Spray width 9 m • Priming tap provided for easy priming of external suction line • Level gauge (visible from driving station) is provided • Tank is internally blasted and coated with special twin pack epoxy • All main valves are stainless steel butterfly valves • 6 m flexible external suction hose with foot valve and strainer