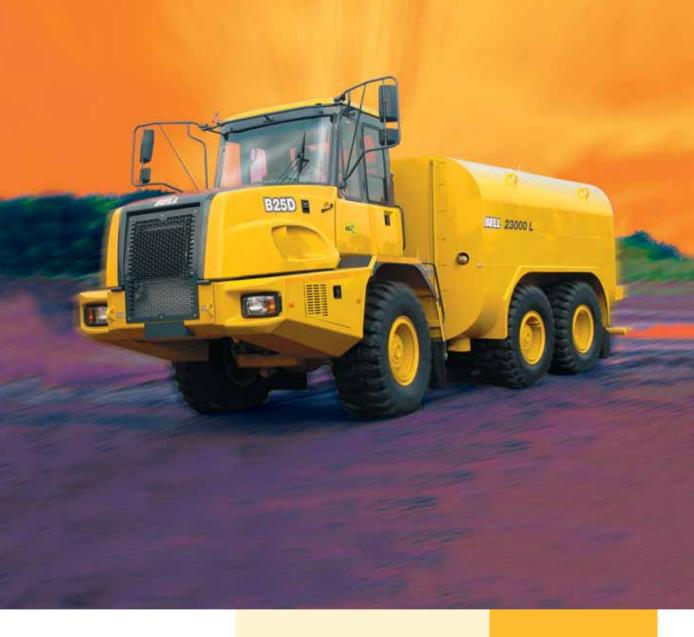

## B25D23000L Water Tanker

• Gross Power: 205 kW (275 hp)

• Gross Torque: 1 000 Nm (735 lbft)

## B25 D23000L Water tanker