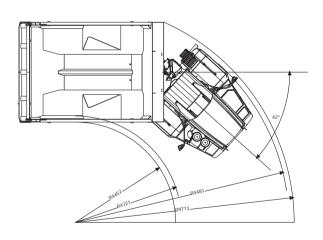

### **DUMPING SYSTEM**

Two double acting, single stage cylinders

Raise time 11.2 sec Power down time 9.9 sec

Tipping angle 70° standard or any lower angle

programmable

# LINE DRAWINGS

BELL SOUTH AFRICA : Tel: +27 (0)11-928 9700 • Fax: +27 (0)11-928 9702
BELL INTERNATIONAL : Tel: +27 (0)35-907 9431 • Fax: +27 (0)35-797 4336
E-mail: sales@bellequipment.com • www.bellequipment.com