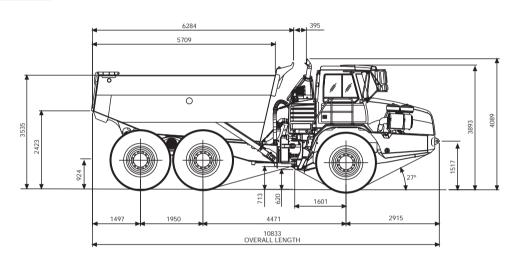

# LINE DRAWINGS

BELL SOUTH AFRICA : Tel: +27 (0)11-928 9700 • Fax: +27 (0)11-928 9702
BELL INTERNATIONAL : Tel: +27 (0)35-907 9431 • Fax: +27 (0)35-797 4336
E-mail: sales@bellequipment.com • www.bellequipment.com

All dimensions are shown in millimetres, unless otherwise stated between brackets. Under our policy of continuous improvement, we reserve the right to change specifications and design without prior notice. Photographs featured in this brochure may include optional equipment. Strong Reliable Machines
Strong Reliable Support