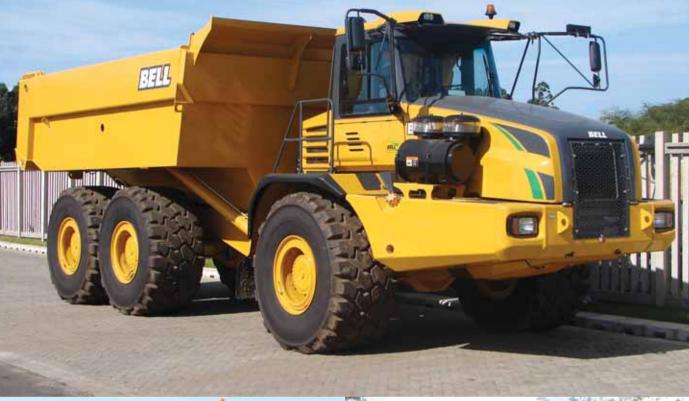

# B 5 0 D ARTICULATED COAL BIN 6X6

• Gross Power: 390 kW (523 hp)

• Gross Torque: 2 200 Nm (1,622 lbft)

• Rated Payload: 45 400 (100 090 lbs)