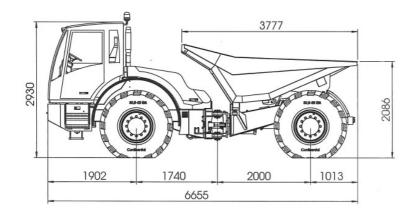

## Bergmann Dumper 3012 Rear tip

Strong arguments for your advantage

- high stability thanks to oscillating axle
- swivelling operator's stand
- electro-hydraulical spring type cylinder park brake
- compact dimensions with low weight

## Bergmann Dumper 3012 rear tip