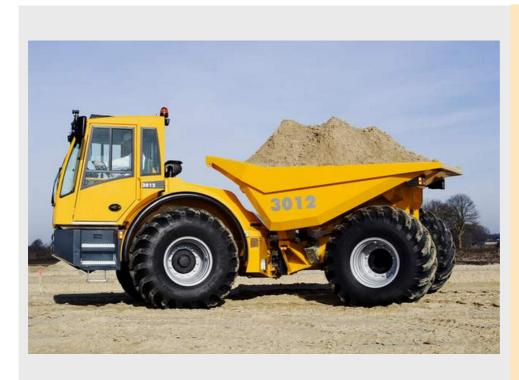

## Bergmann Dumper 3012 Rear tip

Strong arguments for your advantage

- high stability thanks to oscillating axle
- swivelling operator's stand
- electro-hydraulical spring type cylinder park brake
- compact dimensions with low weight

## Bergmann Dumper 3012 rear tip