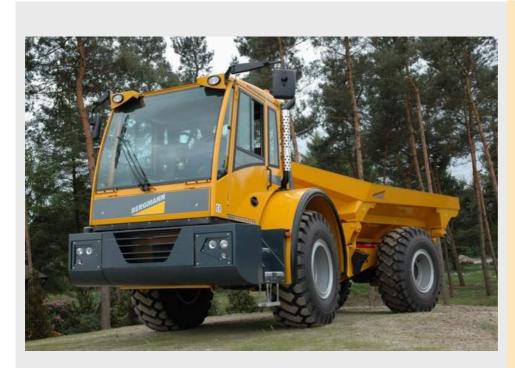

## Bergmann Dumper 3012 Three-way-tip

Strong arguments for your advantage

- high stability thanks to oscillating axle
- swivelling operator's stand
- electro hydraulic spring type cylinder park brake
- compact dimensions with low weight

## Bergmann Dumper 3012 Three-way-tip