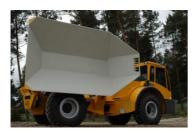

## Bergmann Dumper 3012 Three-way-tip

Strong arguments for your advantage

- high stability thanks to oscillating axle
- swivelling operator's stand
- electro hydraulic spring type cylinder park brake
- compact dimensions with low weight

## Technical Data

| TCCIIIICai Data          |                                                                                                                                                                                                                                                                                                                                                    |                                                                              |
|--------------------------|----------------------------------------------------------------------------------------------------------------------------------------------------------------------------------------------------------------------------------------------------------------------------------------------------------------------------------------------------|------------------------------------------------------------------------------|
| Weight / Bucket capacity | Payload                                                                                                                                                                                                                                                                                                                                            | 12.000 kg                                                                    |
|                          | Unladen weight                                                                                                                                                                                                                                                                                                                                     | 10.020 kg                                                                    |
|                          | Bucket capacity struck                                                                                                                                                                                                                                                                                                                             | 4.400                                                                        |
|                          | Bucket capacity heaped                                                                                                                                                                                                                                                                                                                             | 7,5 m <sup>3</sup>                                                           |
|                          | Bucket system                                                                                                                                                                                                                                                                                                                                      | Hydraulical 3-way-tipper, change of sides by simply changing the socket pins |
| Dimensions               | Height with cabine                                                                                                                                                                                                                                                                                                                                 | 2.900 mm                                                                     |
|                          | Total length                                                                                                                                                                                                                                                                                                                                       | 7.380 mm                                                                     |
|                          | Total width                                                                                                                                                                                                                                                                                                                                        | 2.500 mm                                                                     |
|                          | Ground clearance                                                                                                                                                                                                                                                                                                                                   | 400 mm                                                                       |
| Transmission             | Load-depending shift – manu                                                                                                                                                                                                                                                                                                                        | ually shiftably by hand and automatically, self-                             |
|                          | adjusting optimisation of trac<br>and backwards, ZF-Ergo-Pow                                                                                                                                                                                                                                                                                       | ction force and speed, speed control stepless forward er transmission        |
|                          | 1. gear F - 5 km/h                                                                                                                                                                                                                                                                                                                                 | 2. gear F - 9 km/h                                                           |
|                          | 3. gear F - 14 km/h                                                                                                                                                                                                                                                                                                                                | 4. gear F - 21 km/h                                                          |
|                          | 5. gear F - 32 km/h                                                                                                                                                                                                                                                                                                                                | 6. gear F - 40 km/h                                                          |
|                          | 1. gear R - 6 km/h                                                                                                                                                                                                                                                                                                                                 | 2. gear R - 14 km/h                                                          |
|                          | 3. gear R - 34 km/h                                                                                                                                                                                                                                                                                                                                |                                                                              |
|                          | J. gear II J I Killyll                                                                                                                                                                                                                                                                                                                             |                                                                              |
| Steering                 | Hydraulical articulated steering acting over priority valve articulation: 37° left & right                                                                                                                                                                                                                                                         |                                                                              |
| Axles / brakes           | Front axle hydraulically shock absorbed, rear axle fix, maintenance-free-oil-bath multi-disc brake in the wheel hubs with self-locking differential with a locking value of 45 %, hydraulically applicated spring-type cylinder locking brake acting over articulated shaft on front and rear axle.                                                |                                                                              |
| Engine                   | 4-cylinder Deutz Diesel engine -water cooled-<br>power 119 KW with 2.200 rpm                                                                                                                                                                                                                                                                       |                                                                              |
| Tyres                    | Standard 20.5 R 25 double coin                                                                                                                                                                                                                                                                                                                     |                                                                              |
| Bonnet                   | Easy access to all maintenance and service points thanks to wide opening sectioned bonnet                                                                                                                                                                                                                                                          |                                                                              |
| Tank capacity            | Fuel 190 L<br>Hydraulic oil 81 L                                                                                                                                                                                                                                                                                                                   |                                                                              |
| Electrics                | 24 V electric system with main switch, fault finding modus, fuel and hour counter, control lamps for engine oil, parking brake, driving direction display, battery charging control, hydraulic filter, display for drive position                                                                                                                  |                                                                              |
| Standard equipment       | Comfortable driver's cab with air-suspended driver's seat, swivelling operator's stand, lighting system according to German traffic regulations, bucket from abraision proof fine grain steel, flashing yellow light, cigarette lighter, roller blind for front windscreen, device for radio, loudspeaker and antenna EC declaration of conformity |                                                                              |