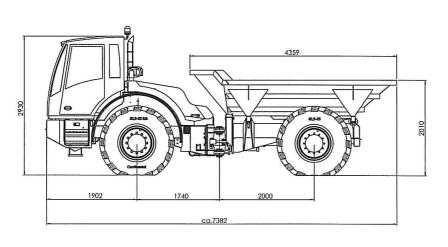

## Technical Data

| TCCIIIICai Data          |                                                                                                                                                                                                                                                                                                                                                    |                                                                              |
|--------------------------|----------------------------------------------------------------------------------------------------------------------------------------------------------------------------------------------------------------------------------------------------------------------------------------------------------------------------------------------------|------------------------------------------------------------------------------|
| Weight / Bucket capacity | Payload                                                                                                                                                                                                                                                                                                                                            | 12.000 kg                                                                    |
|                          | Unladen weight                                                                                                                                                                                                                                                                                                                                     | 10.020 kg                                                                    |
|                          | Bucket capacity struck                                                                                                                                                                                                                                                                                                                             | 4.400                                                                        |
|                          | Bucket capacity heaped                                                                                                                                                                                                                                                                                                                             | 7,5 m <sup>3</sup>                                                           |
|                          | Bucket system                                                                                                                                                                                                                                                                                                                                      | Hydraulical 3-way-tipper, change of sides by simply changing the socket pins |
| Dimensions               | Height with cabine                                                                                                                                                                                                                                                                                                                                 | 2.900 mm                                                                     |
|                          | Total length                                                                                                                                                                                                                                                                                                                                       | 7.380 mm                                                                     |
|                          | Total width                                                                                                                                                                                                                                                                                                                                        | 2.500 mm                                                                     |
|                          | Ground clearance                                                                                                                                                                                                                                                                                                                                   | 400 mm                                                                       |
| Transmission             | Load-depending shift – manu                                                                                                                                                                                                                                                                                                                        | ually shiftably by hand and automatically, self-                             |
|                          | adjusting optimisation of trac<br>and backwards, ZF-Ergo-Pow                                                                                                                                                                                                                                                                                       | ction force and speed, speed control stepless forward er transmission        |
|                          | 1. gear F - 5 km/h                                                                                                                                                                                                                                                                                                                                 | 2. gear F - 9 km/h                                                           |
|                          | 3. gear F - 14 km/h                                                                                                                                                                                                                                                                                                                                | 4. gear F - 21 km/h                                                          |
|                          | 5. gear F - 32 km/h                                                                                                                                                                                                                                                                                                                                | 6. gear F - 40 km/h                                                          |
|                          | 1. gear R - 6 km/h                                                                                                                                                                                                                                                                                                                                 | 2. gear R - 14 km/h                                                          |
|                          | 3. gear R - 34 km/h                                                                                                                                                                                                                                                                                                                                |                                                                              |
|                          | J. gear II J I Killyll                                                                                                                                                                                                                                                                                                                             |                                                                              |
| Steering                 | Hydraulical articulated steering acting over priority valve articulation: 37° left & right                                                                                                                                                                                                                                                         |                                                                              |
| Axles / brakes           | Front axle hydraulically shock absorbed, rear axle fix, maintenance-free-oil-bath multi-disc brake in the wheel hubs with self-locking differential with a locking value of 45 %, hydraulically applicated spring-type cylinder locking brake acting over articulated shaft on front and rear axle.                                                |                                                                              |
| Engine                   | 4-cylinder Deutz Diesel engine -water cooled-<br>power 119 KW with 2.200 rpm                                                                                                                                                                                                                                                                       |                                                                              |
| Tyres                    | Standard 20.5 R 25 double coin                                                                                                                                                                                                                                                                                                                     |                                                                              |
| Bonnet                   | Easy access to all maintenance and service points thanks to wide opening sectioned bonnet                                                                                                                                                                                                                                                          |                                                                              |
| Tank capacity            | Fuel 190 L<br>Hydraulic oil 81 L                                                                                                                                                                                                                                                                                                                   |                                                                              |
| Electrics                | 24 V electric system with main switch, fault finding modus, fuel and hour counter, control lamps for engine oil, parking brake, driving direction display, battery charging control, hydraulic filter, display for drive position                                                                                                                  |                                                                              |
| Standard equipment       | Comfortable driver's cab with air-suspended driver's seat, swivelling operator's stand, lighting system according to German traffic regulations, bucket from abraision proof fine grain steel, flashing yellow light, cigarette lighter, roller blind for front windscreen, device for radio, loudspeaker and antenna EC declaration of conformity |                                                                              |