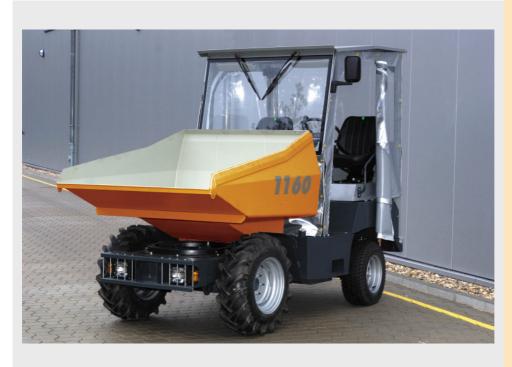

## Bergmann Dumper 1160 front tip

## Strong arguments for your advantage

- high stability by oscillating axle
- hydrostatic drive 0–23 km/h
- hydraulical park brake
- ► type test approval by TBG