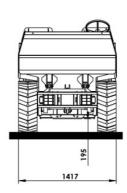

## Technical Data

| Weight/ bucket capacity | Payload                                                                                                                                                              |                                                                         | 1.600 kg                           |  |
|-------------------------|----------------------------------------------------------------------------------------------------------------------------------------------------------------------|-------------------------------------------------------------------------|------------------------------------|--|
|                         | Unladen weight 1.320 kg                                                                                                                                              |                                                                         |                                    |  |
|                         | Struck level 800 L                                                                                                                                                   |                                                                         |                                    |  |
|                         | Heaped                                                                                                                                                               |                                                                         | 1,2 m <sup>3</sup>                 |  |
|                         | Bucket system                                                                                                                                                        |                                                                         | Hydraulical front tip bucket       |  |
| Dimensions              | Total height with p                                                                                                                                                  | rotection bar                                                           | 2.100 mm                           |  |
|                         | Total height withou                                                                                                                                                  |                                                                         | 1.630 mm                           |  |
|                         | Total length 3.050 mm                                                                                                                                                |                                                                         | 3.050 mm                           |  |
|                         | Total width                                                                                                                                                          |                                                                         | 1.420 mm                           |  |
|                         | Ground clearance                                                                                                                                                     |                                                                         | 195 mm                             |  |
|                         |                                                                                                                                                                      |                                                                         |                                    |  |
| Transmission            | Hydrostatic front-drive over two wheel engines 0-23 km/h multistage                                                                                                  |                                                                         |                                    |  |
|                         |                                                                                                                                                                      |                                                                         |                                    |  |
|                         | ,                                                                                                                                                                    | <i>y</i> -                                                              |                                    |  |
| Steering                | Hydraulic rear wheel steering with emergency steering                                                                                                                |                                                                         |                                    |  |
| 3                       | ,                                                                                                                                                                    | 3                                                                       | <b>3</b> ,                         |  |
| Axles / Brakes          | Front axle rigid, rear axle oscillating stored +/- 12°, maintenance-free-oil-                                                                                        |                                                                         |                                    |  |
|                         | bath multi-disc brake with automatic adjustment in the wheel engines,                                                                                                |                                                                         |                                    |  |
|                         | hydraulically applicated locking brake acting on front wheels.                                                                                                       |                                                                         |                                    |  |
|                         |                                                                                                                                                                      |                                                                         |                                    |  |
| Engine                  | 3 cylinder Kubota Diesel engine –water cooled-<br>Output power 18,5 KW at 2.800 rpm.                                                                                 |                                                                         |                                    |  |
|                         |                                                                                                                                                                      |                                                                         |                                    |  |
|                         |                                                                                                                                                                      |                                                                         |                                    |  |
| Tyres                   | Standard,                                                                                                                                                            | front:10,0/75-15.3                                                      | rear:23x8,5-12                     |  |
|                         |                                                                                                                                                                      |                                                                         |                                    |  |
| Tank capacity           | Fuel 25 L                                                                                                                                                            |                                                                         |                                    |  |
|                         | Hydraulic oil 32 L                                                                                                                                                   |                                                                         |                                    |  |
|                         |                                                                                                                                                                      |                                                                         |                                    |  |
| Electrics               | 12V electrical installation with main switch, control panel for engine                                                                                               |                                                                         |                                    |  |
|                         |                                                                                                                                                                      | water temperature, fuel and service hour meter, control lamps for motor |                                    |  |
|                         | oil; park brake, direction indicator, battery charging control, horn                                                                                                 |                                                                         |                                    |  |
| Standard Equipment      | Driver's seet adivist                                                                                                                                                | table tow her save                                                      | oling lighting system according to |  |
| Standard Equipment      | Driver's seat adjustable, tow-bar coupling, lighting system according to German traffic regulations, bucket from abrasion-proof fine-grain steel, differential lock, |                                                                         |                                    |  |
|                         |                                                                                                                                                                      |                                                                         |                                    |  |
|                         | EC type test approval, EC declaration of conformity, operator's manual /                                                                                             |                                                                         |                                    |  |
|                         |                                                                                                                                                                      | spare parts list                                                        |                                    |  |
|                         | Spare pares list                                                                                                                                                     |                                                                         |                                    |  |