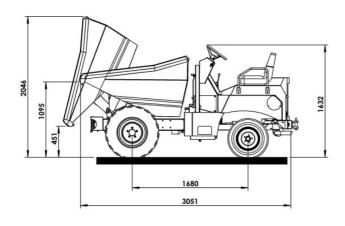

## Technical Data

| Weight/ bucket capacity | Payload                                                                                                                                                              |                                                                         | 1.600 kg                           |  |
|-------------------------|----------------------------------------------------------------------------------------------------------------------------------------------------------------------|-------------------------------------------------------------------------|------------------------------------|--|
|                         | Unladen weight 1.320 kg                                                                                                                                              |                                                                         |                                    |  |
|                         | Struck level 800 L                                                                                                                                                   |                                                                         |                                    |  |
|                         | Heaped                                                                                                                                                               |                                                                         | 1,2 m <sup>3</sup>                 |  |
|                         | Bucket system                                                                                                                                                        |                                                                         | Hydraulical front tip bucket       |  |
| Dimensions              | Total height with p                                                                                                                                                  | rotection bar                                                           | 2.100 mm                           |  |
|                         | Total height withou                                                                                                                                                  |                                                                         | 1.630 mm                           |  |
|                         | Total length 3.050 mm                                                                                                                                                |                                                                         | 3.050 mm                           |  |
|                         | Total width                                                                                                                                                          |                                                                         | 1.420 mm                           |  |
|                         | Ground clearance                                                                                                                                                     |                                                                         | 195 mm                             |  |
|                         |                                                                                                                                                                      |                                                                         |                                    |  |
| Transmission            | Hydrostatic front-drive over two wheel engines 0-23 km/h multistage                                                                                                  |                                                                         |                                    |  |
|                         |                                                                                                                                                                      |                                                                         |                                    |  |
|                         | ,                                                                                                                                                                    | <i>y</i> -                                                              |                                    |  |
| Steering                | Hydraulic rear wheel steering with emergency steering                                                                                                                |                                                                         |                                    |  |
| 3                       | ,                                                                                                                                                                    | 3                                                                       | <b>3</b> ,                         |  |
| Axles / Brakes          | Front axle rigid, rear axle oscillating stored +/- 12°, maintenance-free-oil-                                                                                        |                                                                         |                                    |  |
|                         | bath multi-disc brake with automatic adjustment in the wheel engines,                                                                                                |                                                                         |                                    |  |
|                         | hydraulically applicated locking brake acting on front wheels.                                                                                                       |                                                                         |                                    |  |
|                         |                                                                                                                                                                      |                                                                         |                                    |  |
| Engine                  | 3 cylinder Kubota Diesel engine –water cooled-<br>Output power 18,5 KW at 2.800 rpm.                                                                                 |                                                                         |                                    |  |
|                         |                                                                                                                                                                      |                                                                         |                                    |  |
|                         |                                                                                                                                                                      |                                                                         |                                    |  |
| Tyres                   | Standard,                                                                                                                                                            | front:10,0/75-15.3                                                      | rear:23x8,5-12                     |  |
|                         |                                                                                                                                                                      |                                                                         |                                    |  |
| Tank capacity           | Fuel 25 L                                                                                                                                                            |                                                                         |                                    |  |
|                         | Hydraulic oil 32 L                                                                                                                                                   |                                                                         |                                    |  |
|                         |                                                                                                                                                                      |                                                                         |                                    |  |
| Electrics               | 12V electrical installation with main switch, control panel for engine                                                                                               |                                                                         |                                    |  |
|                         |                                                                                                                                                                      | water temperature, fuel and service hour meter, control lamps for motor |                                    |  |
|                         | oil; park brake, direction indicator, battery charging control, horn                                                                                                 |                                                                         |                                    |  |
| Standard Equipment      | Driver's seet adivist                                                                                                                                                | table tow her save                                                      | oling lighting system according to |  |
| Standard Equipment      | Driver's seat adjustable, tow-bar coupling, lighting system according to German traffic regulations, bucket from abrasion-proof fine-grain steel, differential lock, |                                                                         |                                    |  |
|                         |                                                                                                                                                                      |                                                                         |                                    |  |
|                         | EC type test approval, EC declaration of conformity, operator's manual /                                                                                             |                                                                         |                                    |  |
|                         |                                                                                                                                                                      | spare parts list                                                        |                                    |  |
|                         | Spare pares list                                                                                                                                                     |                                                                         |                                    |  |