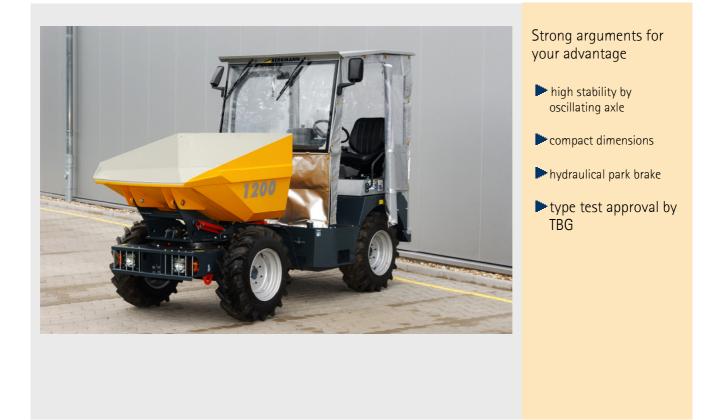

## Bergmann Dumper 1200 swivel tip







## Bergmann Dumper 1200 swivel tip

## Technical Data

| Weight/ bucket capacity | Payload                                                                                                                                                                                                                                                                   | 2.000 kg                                                           |  |
|-------------------------|---------------------------------------------------------------------------------------------------------------------------------------------------------------------------------------------------------------------------------------------------------------------------|--------------------------------------------------------------------|--|
|