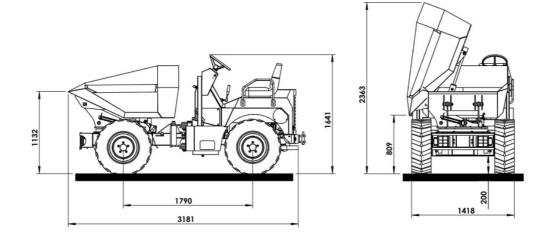

## Technical Data

| Weight/ bucket capacity | Payload                                                                                                                                                                                                                                                                   | 2.000 kg                                                           |  |
|-------------------------|---------------------------------------------------------------------------------------------------------------------------------------------------------------------------------------------------------------------------------------------------------------------------|--------------------------------------------------------------------|--|
|                         | Unladen weight                                                                                                                                                                                                                                                            | 1.480 kg                                                           |  |
|                         | Struck level                                                                                                                                                                                                                                                              | 900 L                                                              |  |
|                         | Heaped                                                                                                                                                                                                                                                                    | 1,3 m <sup>3</sup>                                                 |  |
|                         | Bucket system                                                                                                                                                                                                                                                             | hydraulically swivelling and tipping                               |  |
|                         | Ducket system                                                                                                                                                                                                                                                             | bucket by 180°                                                     |  |
|                         |                                                                                                                                                                                                                                                                           | oucket by 100                                                      |  |
| Dimensions              | Total height with protection bar                                                                                                                                                                                                                                          | 2.250 mm                                                           |  |
|                         | Total height without protection bar                                                                                                                                                                                                                                       | 1.640 mm                                                           |  |
|                         | Total length                                                                                                                                                                                                                                                              | 3.180 mm                                                           |  |
|                         | Total width                                                                                                                                                                                                                                                               | 1.420 mm                                                           |  |
|                         | Ground clearance                                                                                                                                                                                                                                                          | 200 mm                                                             |  |
|                         |                                                                                                                                                                                                                                                                           | 200 1111                                                           |  |
| Transmission            | Hydrostatic 4-wheel-drive over 4 wheel engines                                                                                                                                                                                                                            |                                                                    |  |
|                         | Twin-lock control                                                                                                                                                                                                                                                         |                                                                    |  |
|                         | 0-23 km/h multistage                                                                                                                                                                                                                                                      |                                                                    |  |
|                         |                                                                                                                                                                                                                                                                           |                                                                    |  |
| Steering                | Hydraulic articulated steering with emergency steering<br>Steering angle 35° to each side                                                                                                                                                                                 |                                                                    |  |
|                         |                                                                                                                                                                                                                                                                           |                                                                    |  |
|                         |                                                                                                                                                                                                                                                                           |                                                                    |  |
| Axles / Brakes          | Front axle rigid, rear axle oscillating stored +/- 12°, maintenance-free-oil-<br>bath multi-disc brake with automatic adjustment in the wheel engines of                                                                                                                  |                                                                    |  |
|                         |                                                                                                                                                                                                                                                                           |                                                                    |  |
|                         | the front axle, hydraulically applicate                                                                                                                                                                                                                                   | front axle, hydraulically applicated locking brake acting on front |  |
|                         | wheels.                                                                                                                                                                                                                                                                   |                                                                    |  |
|                         |                                                                                                                                                                                                                                                                           |                                                                    |  |
| Engine                  | 3 cylinder Kubota Diesel engine -water cooled-                                                                                                                                                                                                                            |                                                                    |  |
|                         | Output power 18,5 KW at 2.800 rpm.                                                                                                                                                                                                                                        |                                                                    |  |
|                         |                                                                                                                                                                                                                                                                           |                                                                    |  |
| Tyres                   | Standard, 10,0/75-15.3 AS Profil                                                                                                                                                                                                                                          |                                                                    |  |
|                         |                                                                                                                                                                                                                                                                           |                                                                    |  |
| Tank capacity           | Fuel 25 L<br>Hydraulic oil 32 L                                                                                                                                                                                                                                           |                                                                    |  |
|                         |                                                                                                                                                                                                                                                                           |                                                                    |  |
| -                       |                                                                                                                                                                                                                                                                           |                                                                    |  |
| Electrics               | 12V electrical installation with main switch, control panel for engine<br>water temperature, fuel and service hour meter, control lamps for motor                                                                                                                         |                                                                    |  |
|                         |                                                                                                                                                                                                                                                                           |                                                                    |  |
|                         | oil; park brake, direction indicator, battery charging control, horn                                                                                                                                                                                                      |                                                                    |  |
| Chandrad Frazierent     |                                                                                                                                                                                                                                                                           |                                                                    |  |
| Standard Equipment      | Standard Equipment Driver's seat adjustable, tow-bar coupling, lighting system according to<br>German traffic regulations, bucket from abrasion-proof fine-grain steel,<br>differential lock,<br>EC type test approval, EC declaration of conformity, operator's manual / |                                                                    |  |
|                         |                                                                                                                                                                                                                                                                           |                                                                    |  |
|                         |                                                                                                                                                                                                                                                                           |                                                                    |  |
|                         |                                                                                                                                                                                                                                                                           |                                                                    |  |
|                         | spare parts list                                                                                                                                                                                                                                                          |                                                                    |  |