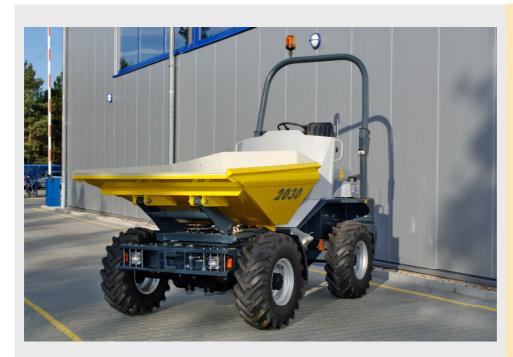

## Bergmann Dumper

#### 2030 swivel tip



# Strong arguments for your advantage

- high stability by oscillating axle
- hydraulical park brake
- instrument board lowerable and lockable
- ► type test approval by TBG





### Bergmann Dumper 2030 swivel tip

### Technical Data

| Maiabt/ bushet assaits  | Doubood                                                                                                                                                                                                              | 2 000 1.~                            |
|-------------------------|----------------------------------------------------------------------------------------------------------------------------------------------------------------------------------------------------------------------|--------------------------------------|