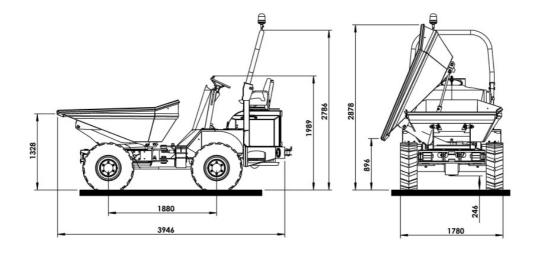

### Technical Data

| Maiabt/ bushet assaits  | Doubood                                                                                                                                                                                                              | 2 000 1.~                            |
|-------------------------|----------------------------------------------------------------------------------------------------------------------------------------------------------------------------------------------------------------------|--------------------------------------|
| Weight/ bucket capacity | Payload                                                                                                                                                                                                              | 3.000 kg                             |
|                         | Unladen weight                                                                                                                                                                                                       | 2.340 kg                             |
|                         | Struck level                                                                                                                                                                                                         | 1.150 L                              |
|                         | Heaped                                                                                                                                                                                                               | 1,8 m <sup>3</sup>                   |
|                         | Bucket system                                                                                                                                                                                                        | hydraulically swivelling and tipping |
|                         |                                                                                                                                                                                                                      | bucket by 180°                       |
| Dimensions              | Total height with protection bar                                                                                                                                                                                     | 2.780 mm                             |
| DITICIISIONS            | Total height without protection bar                                                                                                                                                                                  | 1.990 mm                             |
|                         | Total length                                                                                                                                                                                                         | 3.940 mm                             |
|                         | Total width                                                                                                                                                                                                          | 1.780 mm                             |
|                         | Ground clearance                                                                                                                                                                                                     | 246 mm                               |
|                         | Ground Cicaranice                                                                                                                                                                                                    | 240 111111                           |
| Transmission            | Hydrostatic 4-wheel-drive                                                                                                                                                                                            |                                      |
| Transmission            | speed I: 0-10 km/h                                                                                                                                                                                                   |                                      |
|                         | speed II: 0-23 km/h                                                                                                                                                                                                  |                                      |
|                         | Speed II. 8 20 Kingii                                                                                                                                                                                                |                                      |
| Steering                | Hydraulic articulated steering acting over priority flow Steering angle 40° to each side                                                                                                                             |                                      |
|                         |                                                                                                                                                                                                                      |                                      |
|                         | 3 3                                                                                                                                                                                                                  |                                      |
| Axles / Brakes          | Front axle rigid, rear axle oscillating stored +/- 12°, maintenance-free-oil-                                                                                                                                        |                                      |
|                         | bath multi-disc brake with automatic adjustment in the front axle,                                                                                                                                                   |                                      |
|                         | hydraulically applicated locking brake acting over articulated shaft on                                                                                                                                              |                                      |
|                         | front and rear axle.                                                                                                                                                                                                 |                                      |
|                         |                                                                                                                                                                                                                      |                                      |
| Engine                  | 3 cylinder Kubota Diesel engine –water cooled-<br>Output power 25,5 KW at 2.800 rpm.                                                                                                                                 |                                      |
|                         |                                                                                                                                                                                                                      |                                      |
|                         |                                                                                                                                                                                                                      |                                      |
| Times                   | Standard 11 F/00 1F 2 AS Drafil                                                                                                                                                                                      |                                      |
| Tyres                   | Standard, 11,5/80-15.3 AS Profil                                                                                                                                                                                     |                                      |
| Tank capacity           | Fuel 50 L                                                                                                                                                                                                            |                                      |
| Tank Capacity           | Hydraulic oil 40 L                                                                                                                                                                                                   |                                      |
|                         | Trydraume on To E                                                                                                                                                                                                    |                                      |
| Electrics               | 12V electrical installation with main                                                                                                                                                                                | switch, control panel for engine     |
| Licetines               | water temperature, fuel and service hour meter, control lamps for motor                                                                                                                                              |                                      |
|                         | oil; park brake, direction indicator, battery charging control, hydraulic                                                                                                                                            |                                      |
|                         | filter, display for drive position                                                                                                                                                                                   |                                      |
|                         |                                                                                                                                                                                                                      |                                      |
| Standard Equipment      | Hydro sprung seat adjustable and collapsible, instrument panel lowerable and lockable with ignition key, tow-bar coupling, lighting system according to German traffic regulations, bucket from abrasion-proof fine- |                                      |
|                         |                                                                                                                                                                                                                      |                                      |
|                         |                                                                                                                                                                                                                      |                                      |
|                         | grain steel,                                                                                                                                                                                                         | c c :                                |
|                         | EC type test approval, EC declaration                                                                                                                                                                                | of conformity, operator's manual /   |
|                         | spare parts list                                                                                                                                                                                                     |                                      |
|                         | spare parts list                                                                                                                                                                                                     |                                      |
|                         |                                                                                                                                                                                                                      |                                      |