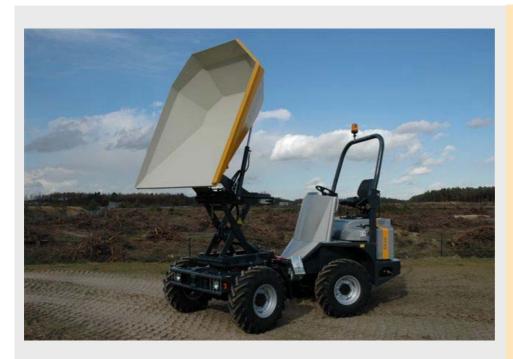

# Bergmann Dumper 2030 hi swivel

# Strong arguments for your advantage

- high stability thanks to oscillating axle
- ► hydraulical park brake
- instrument board lowerable and lockable
- type test approval by TBG

#### Advantages of Bergmann dumper:

- > TÜV and TBG approvals
- Movable parts made from chrome
- > Wide tyres for all models
- > Hydraulic park brakes
- > Ergonomic operator's stand
- Easy access to all maintanance and service points
- > Lowerable and lockable instrument board
- > Articulated steering / oscillating rear axle