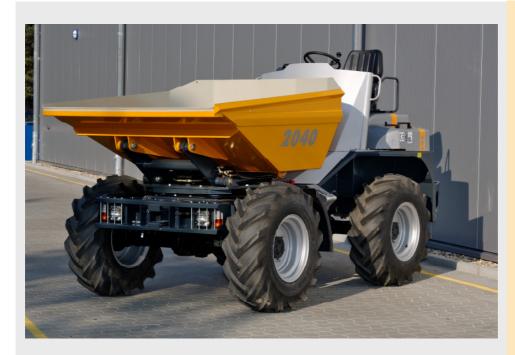

# Bergmann Dumper

### 2040 swivel tip



## Strong arguments for your advantage

- high stability by oscillating axle
- hydraulical park brake
- instrument board lowerable and lockable
- ► type test approval by TBG





### Bergmann Dumper 2040 swivel tip

### Technical Data

| Weight hughet conseits  | Payload                                                                                                                                                                                                                                                                                                  | 4.000 kg                                               |  |
|-------------------------|----------------------------------------------------------------------------------------------------------------------------------------------------