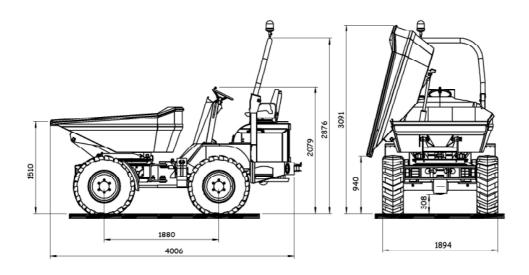

### Technical Data

| Weight hughet conseits  | Payload                                                                                                                                                                                                                                                                                                  | 4.000 kg                                               |  |
|-------------------------|----------------------------------------------------------------------------------------------------------------------------------------------------------------------------------------------------------------------------------------------------------------------------------------------------------|--------------------------------------------------------|--|
| Weight/ bucket capacity | Unladen weight                                                                                                                                                                                                                                                                                           | 4.000 kg<br>2.720 kg                                   |  |
|                         | Struck level                                                                                                                                                                                                                                                                                             | 2.720 kg<br>1.600 L                                    |  |
|                         |                                                                                                                                                                                                                                                                                                          | 2,3 m <sup>3</sup>                                     |  |
|                         | Heaped                                                                                                                                                                                                                                                                                                   |                                                        |  |
|                         | Bucket system                                                                                                                                                                                                                                                                                            | hydraulically swivelling and tipping bucket by 180°    |  |
|                         |                                                                                                                                                                                                                                                                                                          |                                                        |  |
| Dimensions              | Total height with protection bar                                                                                                                                                                                                                                                                         | 2.880 mm                                               |  |
|                         | Total height without protection bar                                                                                                                                                                                                                                                                      | 2.080 mm                                               |  |
|                         | Total length                                                                                                                                                                                                                                                                                             | 4.000 mm                                               |  |
|                         | Total width                                                                                                                                                                                                                                                                                              | 1.890 mm                                               |  |
|                         | Ground clearance                                                                                                                                                                                                                                                                                         | 308 mm                                                 |  |
|                         |                                                                                                                                                                                                                                                                                                          |                                                        |  |
| Transmission            | Hydrostatic 4-wheel-drive with automotive control                                                                                                                                                                                                                                                        |                                                        |  |
|                         | speed I: 0-10 km/h                                                                                                                                                                                                                                                                                       |                                                        |  |
|                         | speed II: 0-25 km/h                                                                                                                                                                                                                                                                                      |                                                        |  |
|                         |                                                                                                                                                                                                                                                                                                          |                                                        |  |
| Steering                | Hydraulic articulated steering acting                                                                                                                                                                                                                                                                    | draulic articulated steering acting over priority flow |  |
|                         | Steering angle 40° to each side                                                                                                                                                                                                                                                                          |                                                        |  |
|                         |                                                                                                                                                                                                                                                                                                          |                                                        |  |
| Axles / Brakes          | Front axle rigid, rear axle oscillating stored +/- 12°, maintenance-free-oil-                                                                                                                                                                                                                            |                                                        |  |
|                         | bath multi-disc brake with automatic adjustment in the front axle,                                                                                                                                                                                                                                       |                                                        |  |
|                         | hydraulically applicated locking brake acting over articulated shaft on                                                                                                                                                                                                                                  |                                                        |  |
|                         | front and rear axle.                                                                                                                                                                                                                                                                                     |                                                        |  |
|                         |                                                                                                                                                                                                                                                                                                          |                                                        |  |
| Engine                  | 4 cylinder Kubota Diesel engine –water cooled-                                                                                                                                                                                                                                                           |                                                        |  |
|                         | Output power 34 KW at 2.800 rpm.                                                                                                                                                                                                                                                                         |                                                        |  |
| Turan                   | Standard 12 F/00 10 AS Drafil                                                                                                                                                                                                                                                                            |                                                        |  |
| Tyres                   | Standard, 12,5/80-18 AS Profil                                                                                                                                                                                                                                                                           |                                                        |  |
| Tank capacity           | Fuel 50 L                                                                                                                                                                                                                                                                                                |                                                        |  |
| Talik Capacity          | Hydraulic oil 40 L                                                                                                                                                                                                                                                                                       |                                                        |  |
|                         | Trydraunc on 40 L                                                                                                                                                                                                                                                                                        |                                                        |  |
| Electrics               | 12V electrical installation with main                                                                                                                                                                                                                                                                    | switch control panel for engine                        |  |
| Licenses                | water temperature, fuel and service hour meter, control lamps for motor oil; park brake, direction indicator, battery charging control, hydraulic filter, display for drive position                                                                                                                     |                                                        |  |
|                         |                                                                                                                                                                                                                                                                                                          |                                                        |  |
|                         |                                                                                                                                                                                                                                                                                                          |                                                        |  |
|                         | ,,                                                                                                                                                                                                                                                                                                       |                                                        |  |
| Standard Equipment      | Hydro sprung seat adjustable and collapsible, instrument panel lowerable and lockable with ignition key, tow-bar coupling, lighting system according to German traffic regulations, bucket from abrasion-proof finegrain steel, EC type test approval, EC declaration of conformity, operator's manual / |                                                        |  |
|                         |                                                                                                                                                                                                                                                                                                          |                                                        |  |
|                         |                                                                                                                                                                                                                                                                                                          |                                                        |  |
|                         |                                                                                                                                                                                                                                                                                                          |                                                        |  |
|                         |                                                                                                                                                                                                                                                                                                          |                                                        |  |
|                         | spare parts list                                                                                                                                                                                                                                                                                         |                                                        |  |
|                         |                                                                                                                                                                                                                                                                                                          |                                                        |  |