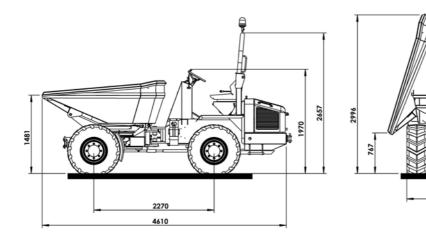

## Technical Data

| Weight hughet consists                  | Double of                                                                                                                                                                                                                                                                                                 | F 000 kg                                            |
|-----------------------------------------|-----------------------------------------------------------------------------------------------------------------------------------------------------------------------------------------------------------------------------------------------------------------------------------------------------------|-----------------------------------------------------|
| Weight/ bucket capacity                 | Payload                                                                                                                                                                                                                                                                                                   | 5.000 kg                                            |
|                                         | Unladen weight                                                                                                                                                                                                                                                                                            | 3.420 kg                                            |
|                                         | Struck level                                                                                                                                                                                                                                                                                              | 1.900 L                                             |
|                                         | Heaped                                                                                                                                                                                                                                                                                                    | 2,8 m <sup>3</sup>                                  |
|                                         | Bucket system                                                                                                                                                                                                                                                                                             | hydraulically swivelling and tipping bucket by 180° |
| O C C C C C C C C C C C C C C C C C C C |                                                                                                                                                                                                                                                                                                           | ducket by 180                                       |
| Dimensions                              | Total height with protection bar                                                                                                                                                                                                                                                                          | 2.650 mm                                            |
| Difficisions                            | Total height without protection bar                                                                                                                                                                                                                                                                       | 1.970 mm                                            |
|                                         | Total length                                                                                                                                                                                                                                                                                              | 4.610 mm                                            |
|                                         | Total width                                                                                                                                                                                                                                                                                               | 1.980 mm                                            |
|                                         | Ground clearance                                                                                                                                                                                                                                                                                          | 288 mm                                              |
|                                         | Ground creatainee                                                                                                                                                                                                                                                                                         | 200 11111                                           |
| Transmission                            | Hydrostatic 4-wheel-drive with automotive control                                                                                                                                                                                                                                                         |                                                     |
|                                         | speed I: 0-12 km/h                                                                                                                                                                                                                                                                                        |                                                     |
|                                         | speed II: 0-25 km/h                                                                                                                                                                                                                                                                                       |                                                     |
|                                         |                                                                                                                                                                                                                                                                                                           |                                                     |
| Steering                                | Hydraulic articulated steering acting over priority flow Steering angle 40° to each side                                                                                                                                                                                                                  |                                                     |
|                                         |                                                                                                                                                                                                                                                                                                           |                                                     |
|                                         |                                                                                                                                                                                                                                                                                                           |                                                     |
| Axles / Brakes                          | Front axle rigid, rear axle oscillating stored +/- 12°, maintenance-free-oil-bath multi-disc brake with automatic adjustment in the front axle, hydraulically applicated locking brake acting over articulated shaft on front and rear axle.                                                              |                                                     |
|                                         |                                                                                                                                                                                                                                                                                                           |                                                     |
|                                         |                                                                                                                                                                                                                                                                                                           |                                                     |
|                                         |                                                                                                                                                                                                                                                                                                           |                                                     |
| Engino                                  | 4 cylinder Kubota Diesel engine –water cooled-                                                                                                                                                                                                                                                            |                                                     |
| Engine                                  | Output power 50,5 KW at 2.600 rpm.                                                                                                                                                                                                                                                                        |                                                     |
|                                         | σατρατ ροντεί σο <sub>ι</sub> ο ίντι ατ 2.000 τριπ.                                                                                                                                                                                                                                                       |                                                     |
| Tyres                                   | Standard, 365/70-18 AS Profil                                                                                                                                                                                                                                                                             |                                                     |
| ,,,,,                                   |                                                                                                                                                                                                                                                                                                           |                                                     |
| Tank capacity                           | Fuel 45 L                                                                                                                                                                                                                                                                                                 |                                                     |
| 1                                       | Hydraulic oil 40 L                                                                                                                                                                                                                                                                                        |                                                     |
|                                         |                                                                                                                                                                                                                                                                                                           |                                                     |
| Electrics                               | 12V electrical installation with main switch, control panel for engine                                                                                                                                                                                                                                    |                                                     |
|                                         | water temperature, fuel and service hour meter, control lamps for motor oil; park brake, direction indicator, battery charging control, hydraulic filter, display for drive position                                                                                                                      |                                                     |
|                                         |                                                                                                                                                                                                                                                                                                           |                                                     |
|                                         |                                                                                                                                                                                                                                                                                                           |                                                     |
| Construct For Construction              |                                                                                                                                                                                                                                                                                                           |                                                     |
| Standard Equipment                      | Hydro sprung seat adjustable and collapsible, instrument panel lowerable and lockable with ignition key, tow-bar coupling, lighting system according to German traffic regulations, bucket from abrasion-proof fine-grain steel, EC type test approval, EC declaration of conformity, operator's manual / |                                                     |
|                                         |                                                                                                                                                                                                                                                                                                           |                                                     |
|                                         |                                                                                                                                                                                                                                                                                                           |                                                     |
|                                         |                                                                                                                                                                                                                                                                                                           |                                                     |
|                                         | spare parts list                                                                                                                                                                                                                                                                                          |                                                     |
|                                         | Spare pares rise                                                                                                                                                                                                                                                                                          |                                                     |