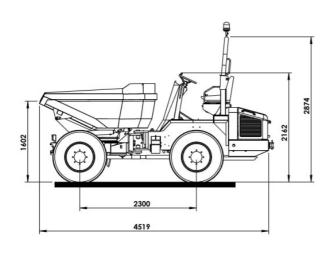

### Technical Data

| Maight/ hughet consitu  | Doulood                                                                                                                                                                                                                                                                                                    | C 000 kg                             |
|-------------------------|------------------------------------------------------------------------------------------------------------------------------------------------------------------------------------------------------------------------------------------------------------------------------------------------------------|--------------------------------------|
| Weight/ bucket capacity | Payload<br>Unladen weight                                                                                                                                                                                                                                                                                  | 6.000 kg<br>3.975 kg                 |
|                         | Struck level                                                                                                                                                                                                                                                                                               | 3.975 kg<br>2.450 L                  |
|                         |                                                                                                                                                                                                                                                                                                            | 2.450 L<br>3,5 m <sup>3</sup>        |
|                         | Heaped<br>Publish system                                                                                                                                                                                                                                                                                   | hydraulically swivelling and tipping |
|                         | Bucket system                                                                                                                                                                                                                                                                                              | bucket by 180°                       |
|                         |                                                                                                                                                                                                                                                                                                            | oucket by 100                        |
| Dimensions              | Total height with protection bar                                                                                                                                                                                                                                                                           | 2.870 mm                             |
|                         | Total height without protection bar                                                                                                                                                                                                                                                                        | 2.160 mm                             |
|                         | Total length                                                                                                                                                                                                                                                                                               | 4.520 mm                             |
|                         | Total width                                                                                                                                                                                                                                                                                                | 2.035 mm                             |
|                         | Ground clearance                                                                                                                                                                                                                                                                                           | 395 mm                               |
|                         |                                                                                                                                                                                                                                                                                                            |                                      |
| Transmission            | Hydrostatic 4-wheel-drive with automotive control                                                                                                                                                                                                                                                          |                                      |
|                         | speed I: 0-10 km/h                                                                                                                                                                                                                                                                                         |                                      |
|                         | speed II: 0-24 km/h                                                                                                                                                                                                                                                                                        |                                      |
|                         |                                                                                                                                                                                                                                                                                                            |                                      |
| Steering                | Hydraulic articulated steering acting over priority flow Steering angle 40° to each side                                                                                                                                                                                                                   |                                      |
|                         |                                                                                                                                                                                                                                                                                                            |                                      |
|                         |                                                                                                                                                                                                                                                                                                            |                                      |
| Axles / Brakes          | Front axle rigid, rear axle oscillating stored +/- 12°, maintenance-free-oil-bath multi-disc brake with automatic adjustment in the front axle, hydraulically applicated locking brake acting over articulated shaft on front and rear axle.                                                               |                                      |
|                         |                                                                                                                                                                                                                                                                                                            |                                      |
|                         |                                                                                                                                                                                                                                                                                                            |                                      |
|                         |                                                                                                                                                                                                                                                                                                            |                                      |
| Engine                  | 4 aylindar Kuhata Diasal angina yast                                                                                                                                                                                                                                                                       | tor applied                          |
| Engine                  | 4 cylinder Kubota Diesel engine –water cooled-<br>Output power 58,8 KW at 2.600 rpm.                                                                                                                                                                                                                       |                                      |
|                         | Output power 58,8 kW at 2.000 fpm.                                                                                                                                                                                                                                                                         |                                      |
| Tyres                   | Standard, 405/70 R20 AS Profil                                                                                                                                                                                                                                                                             |                                      |
| Tyres                   | Standard, 100/70 1120 713 110111                                                                                                                                                                                                                                                                           |                                      |
| Tank capacity           | Fuel 54 L                                                                                                                                                                                                                                                                                                  |                                      |
|                         | Hydraulic oil 40 L                                                                                                                                                                                                                                                                                         |                                      |
|                         |                                                                                                                                                                                                                                                                                                            |                                      |
| Electrics               | 12V electrical installation with main                                                                                                                                                                                                                                                                      | switch, control panel for engine     |
|                         | water temperature, fuel and service hour meter, control lamps for motor oil; park brake, direction indicator, battery charging control, hydraulic filter, display for drive position                                                                                                                       |                                      |
|                         |                                                                                                                                                                                                                                                                                                            |                                      |
|                         |                                                                                                                                                                                                                                                                                                            |                                      |
| C. 1 15 : :             |                                                                                                                                                                                                                                                                                                            |                                      |
| Standard Equipment      | Hydro sprung seat adjustable and collapsible, instrument panel lowerable and lockable with ignition key, tow-bar coupling, lighting system according to German traffic regulations, bucket from abrasion-proof fine-grain steel,  EC type test approval, EC declaration of conformity, operator's manual / |                                      |
|                         |                                                                                                                                                                                                                                                                                                            |                                      |
|                         |                                                                                                                                                                                                                                                                                                            |                                      |
|                         |                                                                                                                                                                                                                                                                                                            |                                      |
|                         | spare parts list                                                                                                                                                                                                                                                                                           | or comornity, operator 3 manual /    |
|                         | Spare parts list                                                                                                                                                                                                                                                                                           |                                      |