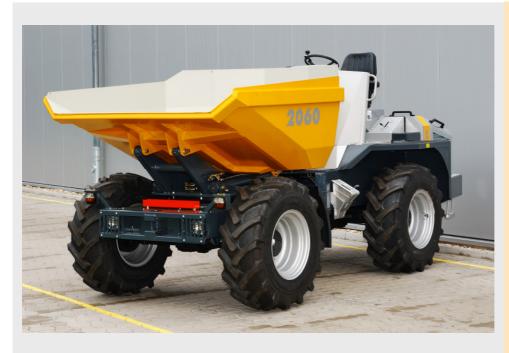

## **Bergmann Dumper**

### 2060 swivel tip



# Strong arguments for your advantage

- high stability by oscillating axle
- hydraulical park brake
- instrument board lowerable and lockable
- ► type test approval by TBG







## Bergmann Dumper 2060 swivel tip

### Technical Data

| Maight/ hughet consitu  | Doulood                                                                                                                                                                                                                                                                                                    | C 000 kg                             |
|-------------------------|-----------------------------------------------------------------------------------------------------------------------------------------------------------------------