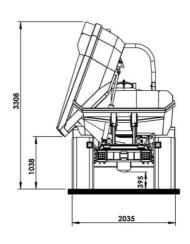

### Technical Data

| Maight/ hughet consitu  | Doulood                                                                                                                                                                                                                                                                                                    | C 000 kg                             |
|-------------------------|------------------------------------------------------------------------------------------------------------------------------------------------------------------------------------------------------------------------------------------------------------------------------------------------------------|--------------------------------------|
| Weight/ bucket capacity | Payload<br>Unladen weight                                                                                                                                                                                                                                                                                  | 6.000 kg<br>3.975 kg                 |
|                         | Struck level                                                                                                                                                                                                                                                                                               | 3.975 kg<br>2.450 L                  |
|                         |                                                                                                                                                                                                                                                                                                            | 2.450 L<br>3,5 m <sup>3</sup>        |
|                         | Heaped<br>Publish system                                                                                                                                                                                                                                                                                   | hydraulically swivelling and tipping |
|                         | Bucket system                                                                                                                                                                                                                                                                                              | bucket by 180°                       |
|                         |                                                                                                                                                                                                                                                                                                            | oucket by 100                        |
| Dimensions              | Total height with protection bar                                                                                                                                                                                                                                                                           | 2.870 mm                             |
|                         | Total height without protection bar                                                                                                                                                                                                                                                                        | 2.160 mm                             |
|                         | Total length                                                                                                                                                                                                                                                                                               | 4.520 mm                             |
|                         | Total width                                                                                                                                                                                                                                                                                                | 2.035 mm                             |
|                         | Ground clearance                                                                                                                                                                                                                                                                                           | 395 mm                               |
|                         |                                                                                                                                                                                                                                                                                                            |                                      |
| Transmission            | Hydrostatic 4-wheel-drive with automotive control                                                                                                                                                                                                                                                          |                                      |
|                         | speed I: 0-10 km/h                                                                                                                                                                                                                                                                                         |                                      |
|                         | speed II: 0-24 km/h                                                                                                                                                                                                                                                                                        |                                      |
|                         |                                                                                                                                                                                                                                                                                                            |                                      |
| Steering                | Hydraulic articulated steering acting over priority flow Steering angle 40° to each side                                                                                                                                                                                                                   |                                      |
|                         |                                                                                                                                                                                                                                                                                                            |                                      |
|                         |                                                                                                                                                                                                                                                                                                            |                                      |
| Axles / Brakes          | Front axle rigid, rear axle oscillating stored +/- 12°, maintenance-free-oil-bath multi-disc brake with automatic adjustment in the front axle, hydraulically applicated locking brake acting over articulated shaft on front and rear axle.                                                               |                                      |
|                         |                                                                                                                                                                                                                                                                                                            |                                      |
|                         |                                                                                                                                                                                                                                                                                                            |                                      |
|                         |                                                                                                                                                                                                                                                                                                            |                                      |
| Engine                  | 4 aylindar Kuhata Diasal angina yast                                                                                                                                                                                                                                                                       | tor applied                          |
| Engine                  | 4 cylinder Kubota Diesel engine –water cooled-<br>Output power 58,8 KW at 2.600 rpm.                                                                                                                                                                                                                       |                                      |
|                         | Output power 58,8 kW at 2.000 fpm.                                                                                                                                                                                                                                                                         |                                      |
| Tyres                   | Standard, 405/70 R20 AS Profil                                                                                                                                                                                                                                                                             |                                      |
| Tyres                   | Standard, 100/70 1120 713 110111                                                                                                                                                                                                                                                                           |                                      |
| Tank capacity           | Fuel 54 L                                                                                                                                                                                                                                                                                                  |                                      |
|                         | Hydraulic oil 40 L                                                                                                                                                                                                                                                                                         |                                      |
|                         |                                                                                                                                                                                                                                                                                                            |                                      |
| Electrics               | 12V electrical installation with main                                                                                                                                                                                                                                                                      | switch, control panel for engine     |
|                         | water temperature, fuel and service hour meter, control lamps for motor oil; park brake, direction indicator, battery charging control, hydraulic filter, display for drive position                                                                                                                       |                                      |
|                         |                                                                                                                                                                                                                                                                                                            |                                      |
|                         |                                                                                                                                                                                                                                                                                                            |                                      |
| C. 1 15 : :             |                                                                                                                                                                                                                                                                                                            |                                      |
| Standard Equipment      | Hydro sprung seat adjustable and collapsible, instrument panel lowerable and lockable with ignition key, tow-bar coupling, lighting system according to German traffic regulations, bucket from abrasion-proof fine-grain steel,  EC type test approval, EC declaration of conformity, operator's manual / |                                      |
|                         |                                                                                                                                                                                                                                                                                                            |                                      |
|                         |                                                                                                                                                                                                                                                                                                            |                                      |
|                         |                                                                                                                                                                                                                                                                                                            |                                      |
|                         | spare parts list                                                                                                                                                                                                                                                                                           | or comornity, operator 3 manual /    |
|                         | Spare parts list                                                                                                                                                                                                                                                                                           |                                      |