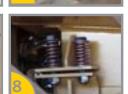

## STANDARD FEATURES

- 1 Mega Anti-Surge Stabilization System (M.A.S.S.)
- 2 Structural Center Tunnel
- 3 Full Welds Throughout Entire Structure
- 4 Banded Manholes
- 5 Line-bored, Heavy-Duty Pivot Assembly Integral to Tunnel
- 6 Heavy-Duty Frame Rails With Bolt-On Body Pads Equivalent to OEM Body
- 7 Reinforcement Pads For All Mounting Points
- 8 Spring-Coupling Mounting System to Allow Torsional Flexibility
- Close-Coupled Water Pump/Hydraulic Motor
- 10 Sump Box With Slotted Steel Grate
- **11** Externally Routed Hydraulic Lines to Eliminate Cross-Contamination
- 12 Rear Spray Bar Can be Positioned to Desired Height
- 13 Patented Spray Heads With 360 Degree Rotation & Variable Opening Adjustment
- 1/3 Anti-Skid Perforated Metal Walkway With a Variety of Banded Access Port Configurations
- ls Electronic Cab Control Module