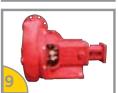

## STANDARD FEATURES

- 1 Mega Anti-Surge Stabilization System (M.A.S.S.)
- 2 Structural Center Tunnel
- 3 Full Welds Throughout Entire Structure
- 4 Banded Manholes
- 5 Line-bored, Heavy-Duty Pivot Assembly Integral to Tunnel
- 6 Heavy-Duty Frame Rails With Bolt-On Body Pads Equivalent to OEM Body
- 7 Reinforcement Pads For All Mounting Points
- 8 Spring-Coupling Mounting System to Allow Torsional Flexibility
- Close-Coupled Water Pump/Hydraulic Motor
- 10 Sump Box With Slotted Steel Grate
- **11** Externally Routed Hydraulic Lines to Eliminate Cross-Contamination
- 12 Rear Spray Bar Can be Positioned to Desired Height
- 13 Patented Spray Heads With 360 Degree Rotation & Variable Opening Adjustment
- 1/3 Anti-Skid Perforated Metal Walkway With a Variety of Banded Access Port Configurations
- ls Electronic Cab Control Module