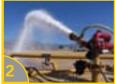

## STANDARD FEATURES

- 1 Mega Anti-Surge Stabilization System (M.A.S.S.)
- 2 Structural Center Tunnel
- 3 Full Welds Throughout Entire Structure
- 4 Banded Manholes
- 5 Line-bored, Heavy-Duty Pivot Assembly Integral to Tunnel
- 6 Heavy-Duty Frame Rails With Bolt-On Body Pads Equivalent to OEM Body
- 7 Reinforcement Pads For All Mounting Points
- 8 Spring-Coupling Mounting System to Allow Torsional Flexibility
- Close-Coupled Water Pump/Hydraulic Motor
- 10 Sump Box With Slotted Steel Grate
- **11** Externally Routed Hydraulic Lines to Eliminate Cross-Contamination
- 12 Rear Spray Bar Can be Positioned to Desired Height
- 13 Patented Spray Heads With 360 Degree Rotation & Variable Opening Adjustment
- 1/3 Anti-Skid Perforated Metal Walkway With a Variety of Banded Access Port Configurations
- ls Electronic Cab Control Module