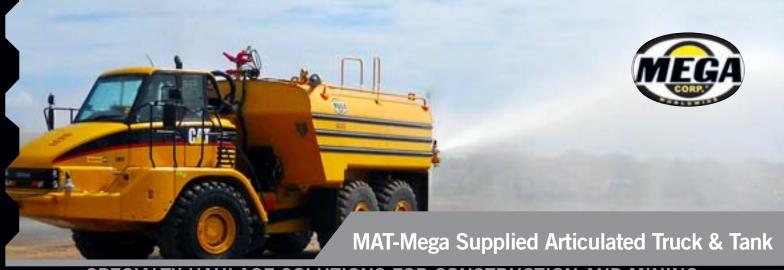

# ONS FOR CONSTRUCTION AND MINING



**Applications for CAT**®



## **CATERPILLAR®**

| MEGA<br>Model | TANK<br>Size | CHASSIS<br>CONFIGURATION |
|---------------|--------------|--------------------------|
| MAT5          | 5k* gal      | 725 ADT                  |
| MAT6          | 6k gal       | 725-X** ADT              |
| MAT6          | 6k gal       | 730 ADT                  |
| MAT7          | 7k gal       | 730-X ADT                |
| MAT7          | 7k gal       | 735 ADT                  |
| MAT8          | 8k gal       | 735-X ADT                |
| MAT8          | 8k gal       | 740 ADT                  |
| MAT9          | 9k gal       | 740-X ADT                |

\*K = 1,000 gallons \*\*X = Extended Frame

MEGA CORP.<sup>®</sup>
700 Osuna Rd. N.E. • Albuquerque, NM 87113