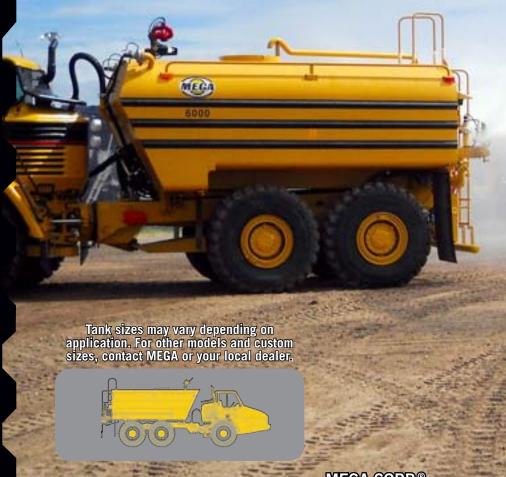

## **CATERPILLAR®**

| MEGA<br>Model | TANK<br>Size | CHASSIS<br>CONFIGURATION |
|---------------|--------------|--------------------------|
| MAT5          | 5k* gal      | 725 ADT                  |
| MAT6          | 6k gal       | 725-X** ADT              |
| MAT6          | 6k gal       | 730 ADT                  |
| MAT7          | 7k gal       | 730-X ADT                |
| MAT7          | 7k gal       | 735 ADT                  |
| MAT8          | 8k gal       | 735-X ADT                |
| MAT8          | 8k gal       | 740 ADT                  |
| MAT9          | 9k gal       | 740-X ADT                |

\*K = 1,000 gallons \*\*X = Extended Frame

MEGA CORP.<sup>®</sup>
700 Osuna Rd. N.E. • Albuquerque, NM 87113 • 1-800-345-8889 • 505-345-2661 • Fax 505-345-6190 www.megacorpine.com