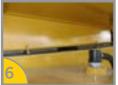

## STANDARD FEATURES

- 1 Mega Anti-Surge Stabilization System (M.A.S.S.)
- 2 Structural Center Tunnel
- 3 Full Welds Throughout Entire Structure
- 4 Banded Manholes
- 5 Line-bored, Heavy-Duty Pivot Assembly Integral to Tunnel
- 6 Heavy-Duty Frame Rails With Bolt-On Body Pads Equivalent to OEM Body
- 7 Reinforcement Pads For All Mounting Points
- 8 Spring-Coupling Mounting System to Allow Torsional Flexibility
- Close-Coupled Water Pump/Hydraulic Motor
- 10 Sump Box With Slotted Steel Grate
- **11** Externally Routed Hydraulic Lines to Eliminate Cross-Contamination
- 12 Rear Spray Bar Can be Positioned to Desired Height
- 13 Patented Spray Heads With 360 Degree Rotation & Variable Opening Adjustment
- 1/3 Anti-Skid Perforated Metal Walkway With a Variety of Banded Access Port Configurations
- ls Electronic Cab Control Module