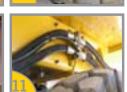

## STANDARD FEATURES

- 1 Mega Anti-Surge Stabilization System (M.A.S.S.)
- 2 Structural Center Tunnel
- 3 Full Welds Throughout Entire Structure
- 4 Banded Manholes
- 5 Line-bored, Heavy-Duty Pivot Assembly Integral to Tunnel
- 6 Heavy-Duty Frame Rails With Bolt-On Body Pads Equivalent to OEM Body
- 7 Reinforcement Pads For All Mounting Points
- 8 Spring-Coupling Mounting System to Allow Torsional Flexibility
- Close-Coupled Water Pump/Hydraulic Motor
- 10 Sump Box With Slotted Steel Grate
- **11** Externally Routed Hydraulic Lines to Eliminate Cross-Contamination
- 12 Rear Spray Bar Can be Positioned to Desired Height
- 13 Patented Spray Heads With 360 Degree Rotation & Variable Opening Adjustment
- 1/3 Anti-Skid Perforated Metal Walkway With a Variety of Banded Access Port Configurations
- ls Electronic Cab Control Module