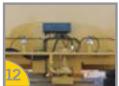

## STANDARD FEATURES

- 1 Mega Anti-Surge Stabilization System (M.A.S.S.)
- 2 Structural Center Tunnel
- 3 Full Welds Throughout Entire Structure
- 4 Banded Manholes
- 5 Line-bored, Heavy-Duty Pivot Assembly Integral to Tunnel
- 6 Heavy-Duty Frame Rails With Bolt-On Body Pads Equivalent to OEM Body
- 7 Reinforcement Pads For All Mounting Points
- 8 Spring-Coupling Mounting System to Allow Torsional Flexibility
- Close-Coupled Water Pump/Hydraulic Motor
- 10 Sump Box With Slotted Steel Grate
- **11** Externally Routed Hydraulic Lines to Eliminate Cross-Contamination
- 12 Rear Spray Bar Can be Positioned to Desired Height
- 13 Patented Spray Heads With 360 Degree Rotation & Variable Opening Adjustment
- 1/3 Anti-Skid Perforated Metal Walkway With a Variety of Banded Access Port Configurations
- ls Electronic Cab Control Module