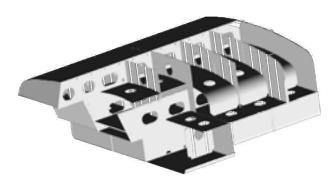

## STANDARD FEATURES

- 1 Mega Anti-Surge Stabilization System (M.A.S.S.)
- 2 Structural Center Tunnel
- 3 Full Welds Throughout Entire Structure
- 4 Banded Manholes
- 5 Line-bored, Heavy-Duty Pivot Assembly Integral to Tunnel
- 6 Heavy-Duty Frame Rails With Bolt-On Body Pads Equivalent to OEM Body
- 7 Reinforcement Pads For All Mounting Points
- 8 Spring-Coupling Mounting System to Allow Torsional Flexibility
- Close-Coupled Water Pump/Hydraulic Motor
- 10 Sump Box With Slotted Steel Grate
- **11** Externally Routed Hydraulic Lines to Eliminate Cross-Contamination
- 12 Rear Spray Bar Can be Positioned to Desired Height
- 13 Patented Spray Heads With 360 Degree Rotation & Variable Opening Adjustment
- 1/3 Anti-Skid Perforated Metal Walkway With a Variety of Banded Access Port Configurations
- ls Electronic Cab Control Module