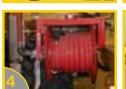

## STANDARD FEATURES

- 1 Mega Anti-Surge Stabilization System (M.A.S.S.)
- 2 Structural Center Tunnel
- 3 Full Welds Throughout Entire Structure
- 4 Banded Manholes
- 5 Line-bored, Heavy-Duty Pivot Assembly Integral to Tunnel
- 6 Heavy-Duty Frame Rails With Bolt-On Body Pads Equivalent to OEM Body
- 7 Reinforcement Pads For All Mounting Points
- 8 Spring-Coupling Mounting System to Allow Torsional Flexibility
- Close-Coupled Water Pump/Hydraulic Motor
- 10 Sump Box With Slotted Steel Grate
- **11** Externally Routed Hydraulic Lines to Eliminate Cross-Contamination
- 12 Rear Spray Bar Can be Positioned to Desired Height
- 13 Patented Spray Heads With 360 Degree Rotation & Variable Opening Adjustment
- 1/3 Anti-Skid Perforated Metal Walkway With a Variety of Banded Access Port Configurations
- ls Electronic Cab Control Module