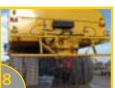

## STANDARD FEATURES

- 1 Mega Anti-Surge Stabilization System (M.A.S.S.)
- 2 Structural Center Tunnel
- 3 Full Welds Throughout Entire Structure
- 4 Banded Manholes
- 5 Line-bored, Heavy-Duty Pivot Assembly Integral to Tunnel
- 6 Heavy-Duty Frame Rails With Bolt-On Body Pads Equivalent to OEM Body
- 7 Reinforcement Pads For All Mounting Points
- 8 Spring-Coupling Mounting System to Allow Torsional Flexibility
- Close-Coupled Water Pump/Hydraulic Motor
- 10 Sump Box With Slotted Steel Grate
- **11** Externally Routed Hydraulic Lines to Eliminate Cross-Contamination
- 12 Rear Spray Bar Can be Positioned to Desired Height
- 13 Patented Spray Heads With 360 Degree Rotation & Variable Opening Adjustment
- 1/3 Anti-Skid Perforated Metal Walkway With a Variety of Banded Access Port Configurations
- ls Electronic Cab Control Module