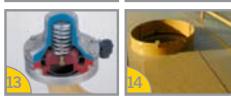

## STANDARD FEATURES

- 1 Mega Anti-Surge Stabilization System (M.A.S.S.)
- 2 Structural Center Tunnel
- 3 Full Welds Throughout Entire Structure
- 4 Banded Manholes
- 5 Line-bored, Heavy-Duty Pivot Assembly Integral to Tunnel
- 6 Heavy-Duty Frame Rails With Bolt-On Body Pads Equivalent to OEM Body
- 7 Reinforcement Pads For All Mounting Points
- 8 Spring-Coupling Mounting System to Allow Torsional Flexibility
- Close-Coupled Water Pump/Hydraulic Motor
- 10 Sump Box With Slotted Steel Grate
- **11** Externally Routed Hydraulic Lines to Eliminate Cross-Contamination
- 12 Rear Spray Bar Can be Positioned to Desired Height
- 13 Patented Spray Heads With 360 Degree Rotation & Variable Opening Adjustment
- 1/3 Anti-Skid Perforated Metal Walkway With a Variety of Banded Access Port Configurations
- ls Electronic Cab Control Module