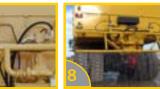

## STANDARD FEATURES

- 1 Mega Anti-Surge Stabilization System (M.A.S.S.)
- 2 Structural Center Tunnel
- 3 Full Welds Throughout Entire Structure
- 4 Banded Manholes
- 5 Line-bored, Heavy-Duty Pivot Assembly Integral to Tunnel
- 6 Heavy-Duty Frame Rails With Bolt-On Body Pads Equivalent to OEM Body
- 7 Reinforcement Pads For All Mounting Points
- 8 Spring-Coupling Mounting System to Allow Torsional Flexibility
- Close-Coupled Water Pump/Hydraulic Motor
- 10 Sump Box With Slotted Steel Grate
- **11** Externally Routed Hydraulic Lines to Eliminate Cross-Contamination
- 12 Rear Spray Bar Can be Positioned to Desired Height
- 13 Patented Spray Heads With 360 Degree Rotation & Variable Opening Adjustment
- 1/3 Anti-Skid Perforated Metal Walkway With a Variety of Banded Access Port Configurations
- ls Electronic Cab Control Module