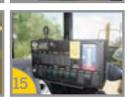

## STANDARD FEATURES

- 1 Mega Anti-Surge Stabilization System (M.A.S.S.)
- 2 Structural Center Tunnel
- 3 Full Welds Throughout Entire Structure
- 4 Banded Manholes
- 5 Line-bored, Heavy-Duty Pivot Assembly Integral to Tunnel
- 6 Heavy-Duty Frame Rails With Bolt-On Body Pads Equivalent to OEM Body
- 7 Reinforcement Pads For All Mounting Points
- 8 Spring-Coupling Mounting System to Allow Torsional Flexibility
- Close-Coupled Water Pump/Hydraulic Motor
- 10 Sump Box With Slotted Steel Grate
- **11** Externally Routed Hydraulic Lines to Eliminate Cross-Contamination
- 12 Rear Spray Bar Can be Positioned to Desired Height
- 13 Patented Spray Heads With 360 Degree Rotation & Variable Opening Adjustment
- 1/3 Anti-Skid Perforated Metal Walkway With a Variety of Banded Access Port Configurations
- ls Electronic Cab Control Module