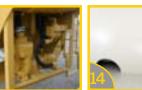

## STANDARD FEATURES

- 1 Mega Anti-Surge Stabilization System (M.A.S.S.)
- 2 Structural Center Tunnel
- 3 Full Welds Throughout Entire Structure
- 4 Banded Manholes
- 5 Line-bored, Heavy-Duty Pivot Assembly Integral to Tunnel
- 6 Heavy-Duty Frame Rails With Bolt-On Body Pads Equivalent to OEM Body
- 7 Reinforcement Pads For All Mounting Points
- 8 Spring-Coupling Mounting System to Allow Torsional Flexibility
- Close-Coupled Water Pump/Hydraulic Motor
- 10 Sump Box With Slotted Steel Grate
- **11** Externally Routed Hydraulic Lines to Eliminate Cross-Contamination
- 12 Rear Spray Bar Can be Positioned to Desired Height
- 13 Patented Spray Heads With 360 Degree Rotation & Variable Opening Adjustment
- 1/3 Anti-Skid Perforated Metal Walkway With a Variety of Banded Access Port Configurations
- ls Electronic Cab Control Module