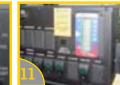

## STANDARD FEATURES

- 1 Mega Anti-Surge Stabilization System (M.A.S.S.)
- 2 Structural Center Tunnel
- 3 Full Welds Throughout Entire Structure
- 4 Banded Manholes
- 5 Line-bored, Heavy-Duty Pivot Assembly Integral to Tunnel
- 6 Heavy-Duty Frame Rails With Bolt-On Body Pads Equivalent to OEM Body
- 7 Reinforcement Pads For All Mounting Points
- 8 Spring-Coupling Mounting System to Allow Torsional Flexibility
- Close-Coupled Water Pump/Hydraulic Motor
- 10 Sump Box With Slotted Steel Grate
- **11** Externally Routed Hydraulic Lines to Eliminate Cross-Contamination
- 12 Rear Spray Bar Can be Positioned to Desired Height
- 13 Patented Spray Heads With 360 Degree Rotation & Variable Opening Adjustment
- 1/3 Anti-Skid Perforated Metal Walkway With a Variety of Banded Access Port Configurations
- ls Electronic Cab Control Module

#### **OPTIONAL FEATURES**