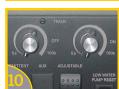

1/4 Anti-Skid Perforated Metal Walkway With a Variety of Banded Access Port Configurations

13 Electronic Cab Control Module