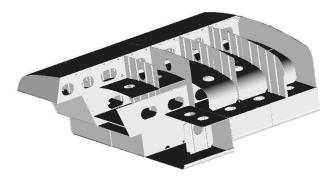

### **STANDARD FEATURES**

1 Mega Anti-Surge Stabilization System (M.A.S.S.)

2 Structural Center Tunnel

3 Full Welds Throughout Entire Structure

4 Banded Manholes

3 Line-bored, Heavy-Duty Pivot Assembly Integral to Tunnel

**3** Heavy-Duty Frame Rails With Boll-On Body Pads Equivalent to OEM Body

Reinforcement Pads For All Mounting Points

**8 Spring-Coupling Mounting System to Allow Torsional Flexibility** 

Close-Coupled Water Pump/Hydraulic Motor

10 Sump Box With Slotted Steel Grate

11 Externally Routed Hydraulic Lines to Eliminate Cross-Contamination

12 Rear Spray Bar Can be Positioned to Desired Height

13 Patented Spray Heads With 360 Degree Rotation & Variable Opening Adjustment

1/4 Anti-Skid Perforated Metal Walkway With a Variety of Banded Access Port Configurations

13 Electronic Cab Control Module