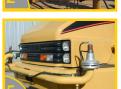

### **STANDARD FEATURES**

1 Mega Anti-Surge Stabilization System (M.A.S.S.)

2 Structural Center Tunnel

3 Full Welds Throughout Entire Structure

4 Banded Manholes

3 Line-bored, Heavy-Duty Pivot Assembly Integral to Tunnel

**3** Heavy-Duty Frame Rails With Boll-On Body Pads Equivalent to OEM Body

Reinforcement Pads For All Mounting Points

**8 Spring-Coupling Mounting System to Allow Torsional Flexibility** 

Close-Coupled Water Pump/Hydraulic Motor