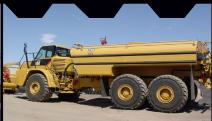

## CATERPILLAR®

| MEGA<br>Model | TANK<br>SIZE | CHASSIS<br>Configuration |
|---------------|--------------|--------------------------|
| MAC8          | 8k* gal      | 740 ADT                  |
| MAC9          | 9k gal       | 740-X** ADT              |