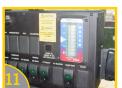

1/4 Anti-Skid Perforated Metal Walkway With a Variety of Banded Access Port Configurations

13 Electronic Cab Control Module