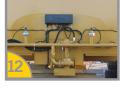

1/4 Anti-Skid Perforated Metal Walkway With a Variety of Banded Access Port Configurations

13 Electronic Cab Control Module