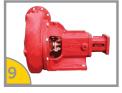

**3** Heavy-Duty Frame Rails With Boll-On Body Pads Equivalent to OEM Body

Reinforcement Pads For All Mounting Points

**8 Spring-Coupling Mounting System to Allow Torsional Flexibility** 

Close-Coupled Water Pump/Hydraulic Motor