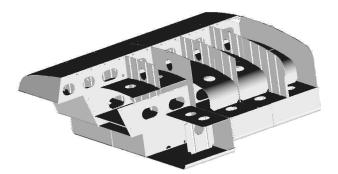

#### STANDARD FEATURES

- 1 Mega Anti-Surge Stabilization System (M.A.S.S )
- 2 Structural Center Tunnel
- 3 Full Welds Throughout Entire Structure
- 4 Banded Manholes
- 5 Line-bored, Heavy-Duty Pivot Assembly Integral to Tunnel
- Heavy-Duty Frame Rails With Bolt-On Body Pads Equivalent to OEM Body
- 7 Reinforcement Pads For All Mounting Points
- 8 Spring-Coupling Mounting System to Allow Torsional Flexibility
- Close-Coupled Water Pump/Hydraulic Motor
- 10 Sump Box With Slotted Steel Grate
- $\left\| 1 \right\|$  Externally Routed Hydraulic Lines to Eliminate Cross-Contamination
- $1\!\!2$  Rear Spray Bar Can be Positioned to Desired Height -
- 13 Patented Spray Heads With 360 Degree Rotation & Variable Opening Adjustment
- 1/4) Anti-Skid Perforated Metal Walkway With a Variety of Banded Access Port Configurations
- 15 Electronic Cab Control Module

## **STANDARD FEATURES**