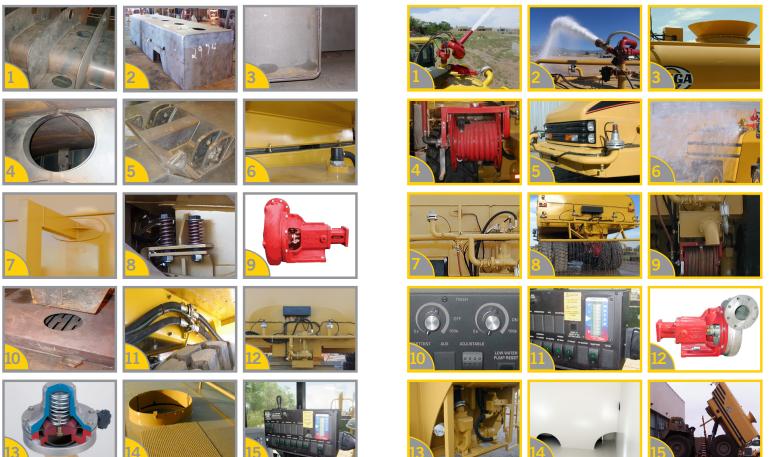

#### STANDARD FEATURES

- 1 Mega Anti-Surge Stabilization System (M.A.S.S )
- 2 Structural Center Tunnel
- 3 Full Welds Throughout Entire Structure
- 4 Banded Manholes
- 5 Line-bored, Heavy-Duty Pivot Assembly Integral to Tunnel
- Heavy-Duty Frame Rails With Bolt-On Body Pads Equivalent to OEM Body
- 7 Reinforcement Pads For All Mounting Points
- 8 Spring-Coupling Mounting System to Allow Torsional Flexibility
- Close-Coupled Water Pump/Hydraulic Motor
- 10 Sump Box With Slotted Steel Grate
- $\left\| 1 \right\|$  Externally Routed Hydraulic Lines to Eliminate Cross-Contamination
- $1\!\!2$  Rear Spray Bar Can be Positioned to Desired Height -
- 13 Patented Spray Heads With 360 Degree Rotation & Variable Opening Adjustment
- 1/4) Anti-Skid Perforated Metal Walkway With a Variety of Banded Access Port Configurations
- 15 Electronic Cab Control Module

### **OPTIONAL FEATURES**

- Stainless Steel Hydraulic or Electric Monitor
  Variety of Nozzles Including Remote Control & Foam Eduction
  Conical Fill
  Manual & Powered Hose Reets With Various Sizes
  front Bumper Spray
  Vertical Side Spray Front or Rear
  Swivel Spray Head
  Powered or Gravity Dump Bar
  Powered or Manual Dump Valves
  Notice Steel Print & Control
  In-Cab Water Level Indicator
  Stainless Steel Print & Water Pump
  Suction Leading Pump (Limited Applications)
- 14 Epoxy Coated Interi
- 15 Hoist Compatible For Service Access (Rigid Frame On

## **STANDARD FEATURES**

#### **OPTIONAL FEATURES**

11-12-2009 ® MEGA Corp., Inc. All Rights Reserved.