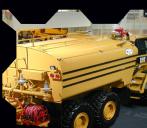

#### STANDARD FEATURES

- 1 Mega Anti-Surge Stabilization System (M.A.S.S )
- 2 Structural Center Tunnel
- 3 Full Welds Throughout Entire Structure
- 4 Banded Manholes
- 5 Line-bored, Heavy-Duty Pivot Assembly Integral to Tunnel
- Heavy-Duty Frame Rails With Bolt-On Body Pads Equivalent to OEM Body
- 7 Reinforcement Pads For All Mounting Points
- 8 Spring-Coupling Mounting System to Allow Torsional Flexibility
- Close-Coupled Water Pump/Hydraulic Motor
- 10 Sump Box With Slotted Steel Grate
- $\left\| 1 \right\|$  Externally Routed Hydraulic Lines to Eliminate Cross-Contamination
- $1\!\!2$  Rear Spray Bar Can be Positioned to Desired Height -
- 13 Patented Spray Heads With 360 Degree Rotation & Variable Opening Adjustment
- 1/4) Anti-Skid Perforated Metal Walkway With a Variety of Banded Access Port Configurations
- 15 Electronic Cab Control Module

## **STANDARD FEATURES**