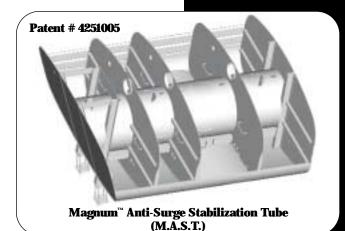

## STANDARD EQUIPMENT INCLUDES:

- Magnum® Anti-Surge Stabilization Tube (M.A.S.T.).
- Rear spray bar with four (4) **patented** spray head valves.
- Externally mounted hydraulic driven 850 GPM@50 PSI water pump.
- Electric control console for individual operation of each spray head.
- · Low profile dual radius elliptical tank design.
- Three (3) reinforced transverse baffles with banded (reinforced) access ports.
- 30 inch diameter fill port with trash screen and safety grate.
- · Access ladder.
- · Anti-skid (perforated metal) walkway from access ladder to fill port.
- Safety railings on top of tank.
- Running, tail and stop lights.
- Rust inhibitor coating on bottom quadrant of tank interior.
- Tank exterior sandblasted, primed and painted to customer specified color.
- Drive tire fenders with mud flaps mounted at the rear of fender.