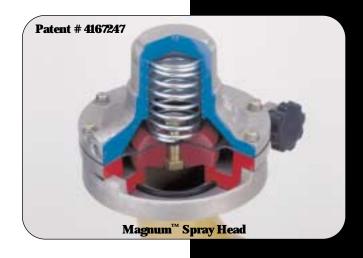

## STANDARD EQUIPMENT INCLUDES:

- Magnum® Anti-Surge Stabilization Tube (M.A.S.T.).
- Rear spray bar with four (4) **patented** spray head valves.
- Externally mounted hydraulic driven 850 GPM@50 PSI water pump.
- Electric control console for individual operation of each spray head.
- · Low profile dual radius elliptical tank design.
- Three (3) reinforced transverse baffles with banded (reinforced) access ports.
- 30 inch diameter fill port with trash screen and safety grate.
- · Access ladder.
- · Anti-skid (perforated metal) walkway from access ladder to fill port.
- Safety railings on top of tank.
- Running, tail and stop lights.
- Rust inhibitor coating on bottom quadrant of tank interior.
- Tank exterior sandblasted, primed and painted to customer specified color.
- Drive tire fenders with mud flaps mounted at the rear of fender.