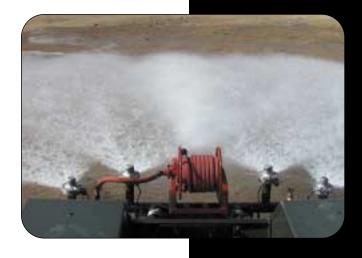

## STANDARD EQUIPMENT INCLUDES:

- Magnum® Anti-Surge Stabilization Tube (M.A.S.T.).
- Rear spray bar with four (4) **patented** spray head valves.
- Externally mounted hydraulic driven 850 GPM@50 PSI water pump.
- Electric control console for individual operation of each spray head.
- · Low profile dual radius elliptical tank design.
- Three (3) reinforced transverse baffles with banded (reinforced) access ports.
- 30 inch diameter fill port with trash screen and safety grate.
- · Access ladder.
- · Anti-skid (perforated metal) walkway from access ladder to fill port.
- Safety railings on top of tank.
- Running, tail and stop lights.
- Rust inhibitor coating on bottom quadrant of tank interior.
- Tank exterior sandblasted, primed and painted to customer specified color.
- Drive tire fenders with mud flaps mounted at the rear of fender.

## **OPTIONAL EQUIPMENT AVAILABLE:**

- High performance water pump 1500 GPM@100 PSI
- Two (2) additional spray heads mounted on the front quadrant with individual cab controls for vertical side spray.
- · Hose reels:
  - (A) 50 feet (15.24 m) of 1 inch (25.4 mm) or 1.5 inch (38.1 mm) with adjustable nozzle.
  - (B) 100 feet (30.48 m) of 1 inch (25.4 mm) or 1.5 inch (38.1 mm) with adjustable nozzle.
- Intermittent spray package automatic system for alternate wet strip/dry strip watering of haul road for extended range and safety.
- Water level gauge in operator compartment.
- Sight gauge type water level indicator.
- Complete interior of tank sandblasted and coated with amine cure epoxy.
- 3 inch (76.2 mm) ground level fill.
- Suction loading system Utilizes a hydraulically driven 4" inlet/outlet suction pump capable of loading unit at approximately 550 GPM.
- Foam injection (fire fighting) system.
- Additional paint schemes to customer specifications.
- · Customized options available upon request.