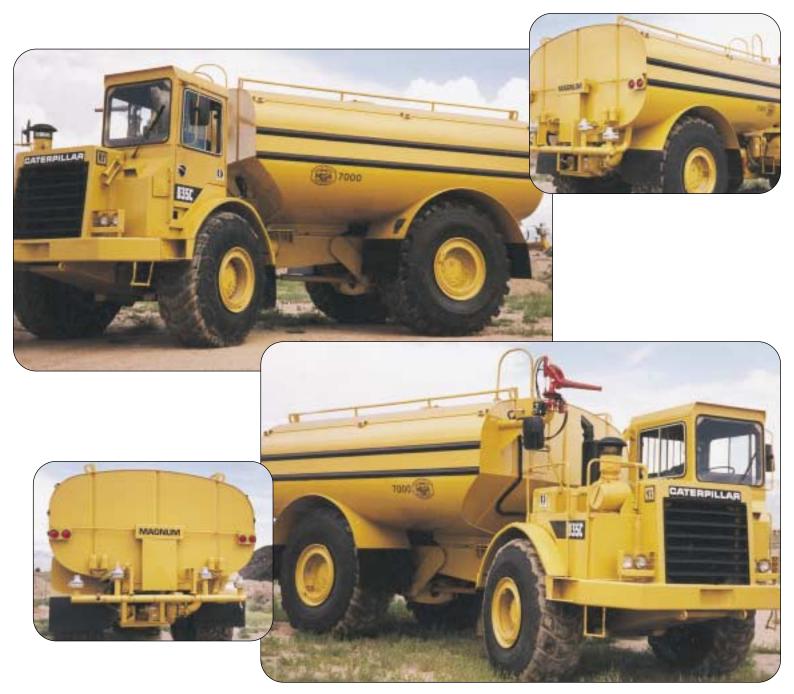

## MAGNUM™ MTT7 / CAT® D35

7,000 GALLON WATER TANK

Quality, performance and value you expect from the leader in the haulage equipment and water tank industry.

Optional Equipment May Be Shown

## STANDARD EQUIPMENT INCLUDES:

- Magnum® Anti-Surge Stabilization Tube (M.A.S.T.).
- Rear spray bar with four (4) **patented** spray head valves.
- Externally mounted hydraulic driven 850 GPM@50 PSI water pump.
- Electric control console for individual operation of each spray head.
- · Low profile dual radius elliptical tank design.
- Three (3) reinforced transverse baffles with banded (reinforced) access ports.
- 30 inch diameter fill port with trash screen and safety grate.
- · Access ladder.
- · Anti-skid (perforated metal) walkway from access ladder to fill port.
- Safety railings on top of tank.
- Running, tail and stop lights.
- Rust inhibitor coating on bottom quadrant of tank interior.
- Tank exterior sandblasted, primed and painted to customer specified color.
- Drive tire fenders with mud flaps mounted at the rear of fender.

## **OPTIONAL EQUIPMENT AVAILABLE:**

- High performance water pump 1500 GPM@100 PSI
- Two (2) additional spray heads mounted on the front quadrant with individual cab controls for vertical side spray.
- · Hose reels:
  - (A) 50 feet (15.24 m) of 1 inch (25.4 mm) or 1.5 inch (38.1 mm) with adjustable nozzle.
  - (B) 100 feet (30.48 m) of 1 inch (25.4 mm) or 1.5 inch (38.1 mm) with adjustable nozzle.
- Intermittent spray package automatic system for alternate wet strip/dry strip watering of haul road for extended range and safety.
- Water level gauge in operator compartment.
- Sight gauge type water level indicator.
- Complete interior of tank sandblasted and coated with amine cure epoxy.
- 3 inch (76.2 mm) ground level fill.
- Suction loading system Utilizes a hydraulically driven 4" inlet/outlet suction pump capable of loading unit at approximately 550 GPM.
- Foam injection (fire fighting) system.
- Additional paint schemes to customer specifications.
- · Customized options available upon request.